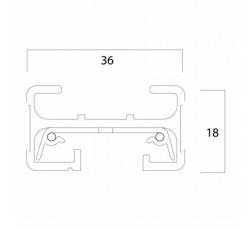

## **Technical Data Sheet**

| Range Name:               | 1-Circuit 230V                                              |
|---------------------------|-------------------------------------------------------------|
| Product Type:             | Track Systems                                               |
| Description:              | 1-Circuit Track-Silver<br>Grey-230V-4ft/1115mm-inc Dead End |
| Product Code:             | T4-SG                                                       |
|                           |                                                             |
| Body Colour:              | Silver Grey                                                 |
| Mounting:                 | -                                                           |
| Track Adaptor:            | -                                                           |
| Pendant Stem Length(mm):  | -                                                           |
| Environment:              | Interior                                                    |
| Size(mm)                  | 1115 x 36 x 18                                              |
| Cut Out(mm):              | -                                                           |
| Recessed Depth(mm):       | -                                                           |
| Vertical Tilt(°):         | -                                                           |
| Horizontal Rotation(°):   | -                                                           |
| Light Source:             | -                                                           |
| Lamp Type:                | -                                                           |
| Lamp Included:            | -                                                           |
| Lamp Base:                | -                                                           |
| Lamp Life(Hours):         | -                                                           |
| Lumen Output(Im):         | -                                                           |
| Colour Temperature(k):    |                                                             |
| CRI(Ra):                  | -                                                           |
| Beam Angle(°):            | -                                                           |
| Voltage(V):               | 230V                                                        |
| Total System Power(W):    | -                                                           |
| Lamp Current(A):          | -                                                           |
| Power Factor:             | -                                                           |
| Luminaire Efficacy(lm/W): | -                                                           |
| Class:                    | Class 1                                                     |
| Gear:                     | -                                                           |
| EAN Code:                 | 5030785026198                                               |
| Dimmability:              | -                                                           |
| Emergency:                | -                                                           |
| IP Rating:                | IP20                                                        |
| Weight(kg):               | 0.68kg                                                      |
| Housing Material:         | Aluminium                                                   |
| Material Finish:          | Powder Coated                                               |
|                           |                                                             |