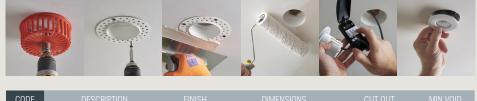

81572 Ravel Trimless FR Downlight Matt White GU10 (required) Proj: 1mm H: 153mm Dia: 120mm 75mm 155mm These Trimless bezel accessories conceal the ShieldECO downlight. This creates a clean, seamless finish. Designed to be plastered into the ceiling during the early stages of a build, allowing the ShieldECO to be effortlessly fitted later.