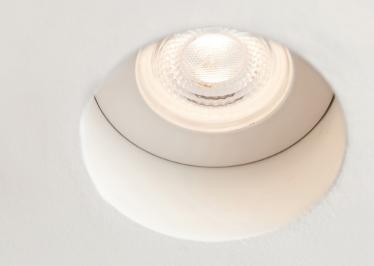

## **RAVEL** TRIMLESS DOWNLIGHT

## ShieldECO TRIMLESS BEZEL

The Ravel fire rated trimless plaster-in luminaire conceals the downlight for a clean, seamless finish. Designed to be plastered into the ceiling during the early stages of a build, allowing for the GU10 to be fitted later. Fitting supplied complete with fast-fix loop-in loop-out connector box. The Ravel provides an ultra-modern way to illuminate a room giving clean lines and unobtrusive lighting.

81572 Ravel Trimless FR Downlight Matt White GU10 (required) Proj: 1mm H: 153mm Dia: 120mm 75mm 155mm These Trimless bezel accessories conceal the ShieldECO downlight. This creates a clean, seamless finish. Designed to be plastered into the ceiling during the early stages of a build, allowing the ShieldECO to be effortlessly fitted later.