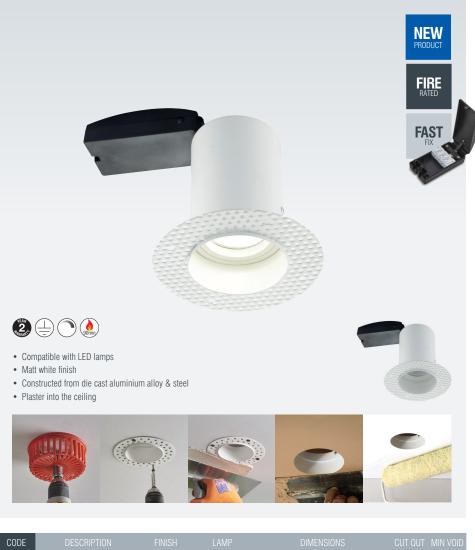

## **RAVEL** TRIMLESS DOWNLIGHT

## ShieldECO TRIMLESS BEZEL

The Ravel fire rated trimless plaster-in luminaire conceals the downlight for a clean, seamless finish. Designed to be plastered into the ceiling during the early stages of a build, allowing for the GU10 to be fitted later. Fitting supplied complete with fast-fix loop-in loop-out connector box. The Ravel provides an ultra-modern way to illuminate a room giving clean lines and unobtrusive lighting.

81572 Ravel Trimless FR Downlight Matt White GU10 (required) Proj: 1mm H: 153mm Dia: 120mm 75mm 155mm These Trimless bezel accessories conceal the ShieldECO downlight. This creates a clean, seamless finish. Designed to be plastered into the ceiling during the early stages of a build, allowing the ShieldECO to be effortlessly fitted later.

· Constructed from steel

| CODE  | DESCRIPTION           |            | DIMENSIONS         |               | MIN VOID |
|-------|-----------------------|------------|--------------------|---------------|----------|
| 75917 | Trimless bezel round  | Matt white | H: 40mm Dia: 135mm | Dia: 85mm     | 150mm    |
| 78529 | Trimless bezel square | Matt white | H: 40mm Dia: 135mm | Sq: 89 x 89mm | 150mm    |