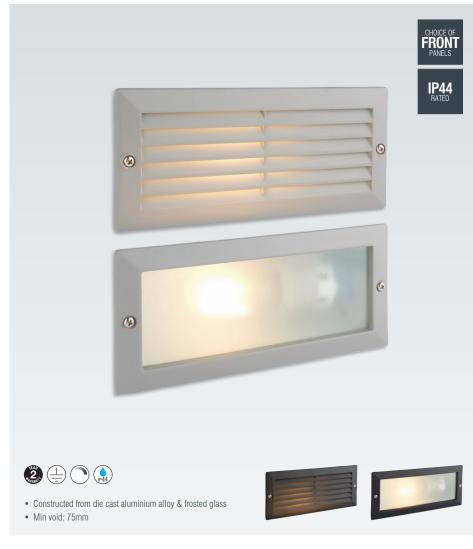

## EC0

The Eco light is an incredibly cost effective, discreet brick light, built from sturdy aluminium. Supplied with both plain and louvre front panels for choice.

CODEDESCRIPTIONLAMPFINISHDIMENSIONSCUT OUT52213Eco plain & louvre IP44E27 GLS (required)Textured greyProj: 6mm H: 100mm W: 235mm85 x 226mm0L60ABEco plain & louvre IP44E27 GLS (required)Textured blackProj: 6mm H: 100mm W: 235mm85 x 226mm