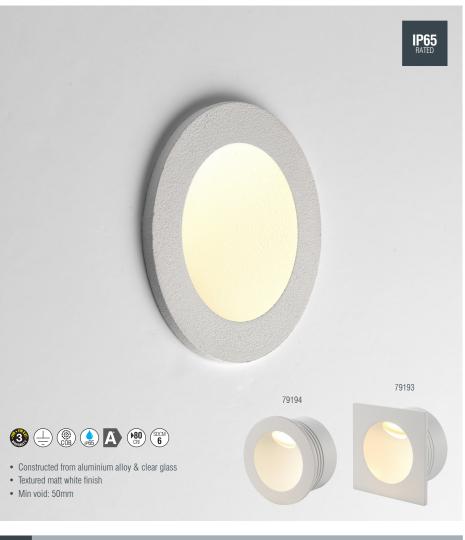

The Hester is a small and compact indirect guide light, the offers a soft lighting effect. Its sleek and modern design makes it the perfect addition to various homes and can be used indoors or outdoors due to its IP65 rating. Available in a round or square shape.

| CODE  | DESCRIPTION |                     |      |     |    | DIMENSIONS                | CUT OUT   |
|-------|-------------|---------------------|------|-----|----|---------------------------|-----------|
| 79194 | Hester IP65 | 2W LED module (COB) | 4000 | 115 | 58 | Dia: 80mm D: 41.5mm       | Dia: 75mm |
| 79193 | Hester IP65 | 2W LED module (COB) | 4000 | 115 | 58 | H: 80mm W: 80mm D: 41.5mm | Dia: 75mm |