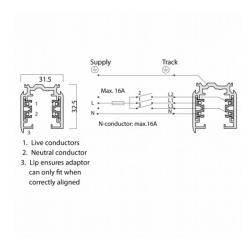

## **Technical Data Sheet**

| Range Name:               | 3-Circuit 230V                                                        |
|---------------------------|-----------------------------------------------------------------------|
| Product Type:             | Track Systems                                                         |
| Description:              | 3-Circuit<br>Track-White-230V-6.5ft/2000mm-(Dead End<br>not included) |
| Product Code:             | TS4200-WH                                                             |
|                           |                                                                       |
| Body Colour:              | White                                                                 |
| Mounting:                 | -                                                                     |
| Track Adaptor:            | -                                                                     |
| Pendant Stem Length(mm):  | -                                                                     |
| Environment:              | Interior                                                              |
| Size(mm)                  | 2000 x 32.5 x 31.5                                                    |
| Cut Out(mm):              | -                                                                     |
| Recessed Depth(mm):       | -                                                                     |
| Vertical Tilt(°):         | -                                                                     |
| Horizontal Rotation(°):   | -                                                                     |
| Light Source:             | -                                                                     |
| Lamp Type:                | -                                                                     |
| Lamp Included:            | -                                                                     |
| Lamp Base:                | -                                                                     |
| Lamp Life(Hours):         | -                                                                     |
| Lumen Output(Im):         | -                                                                     |
| Colour Temperature(k):    |                                                                       |
| CRI(Ra):                  | -                                                                     |
| Beam Angle(°):            | -                                                                     |
| Voltage(V):               | 230V                                                                  |
| Total System Power(W):    | -                                                                     |
| Lamp Current(A):          | -                                                                     |
| Power Factor:             | -                                                                     |
| Luminaire Efficacy(Im/W): | -                                                                     |
| Class:                    | Class 1                                                               |
| Gear:                     | -                                                                     |
| EAN Code:                 | 5030785015529                                                         |
| Dimmability:              | -                                                                     |
| Emergency:                | -                                                                     |
| IP Rating:                | IP20                                                                  |
| Weight(kg):               | 1.8kg                                                                 |
| Housing Material:         | Aluminium                                                             |
| Material Finish:          | Powder Coated                                                         |
| Guarantee:                | 5 Year Guarantee                                                      |
|                           |                                                                       |