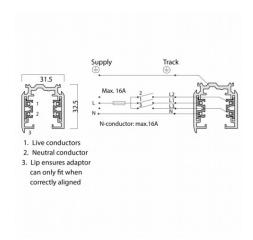

## **Technical Data Sheet**

| Range Name:               | 3-Circuit 230V                                                        |
|---------------------------|-----------------------------------------------------------------------|
| Product Type:             | Track Systems                                                         |
| Description:              | 3-Circuit<br>Track-White-230V-3.2ft/1000mm-(Dead End<br>not included) |
| Product Code:             | TS4100-WH                                                             |
|                           |                                                                       |
| Body Colour:              | White                                                                 |
| Mounting:                 | -                                                                     |
| Track Adaptor:            | -                                                                     |
| Pendant Stem Length(mm):  | -                                                                     |
| Environment:              | Interior                                                              |
| Size(mm)                  | 1000 x 32.5 x 31.5                                                    |
| Cut Out(mm):              | -                                                                     |
| Recessed Depth(mm):       | -                                                                     |
| Vertical Tilt(°):         | -                                                                     |
| Horizontal Rotation(°):   | -                                                                     |
| Light Source:             | -                                                                     |
| Lamp Type:                | -                                                                     |
| Lamp Included:            | -                                                                     |
| Lamp Base:                | -                                                                     |
| Lamp Life(Hours):         | -                                                                     |
| Lumen Output(Im):         | -                                                                     |
| Colour Temperature(k):    |                                                                       |
| CRI(Ra):                  | -                                                                     |
| Beam Angle(°):            | -                                                                     |
| Voltage(V):               | 230V                                                                  |
| Total System Power(W):    | -                                                                     |
| Lamp Current(A):          | -                                                                     |
| Power Factor:             | -                                                                     |
| Luminaire Efficacy(lm/W): | -                                                                     |
| Class:                    | Class 1                                                               |
| Gear:                     | -                                                                     |
| EAN Code:                 | 5030785015512                                                         |
| Dimmability:              | -                                                                     |
| Emergency:                | -                                                                     |
| IP Rating:                | IP20                                                                  |
| Weight(kg):               | 0.9kg                                                                 |
| Housing Material:         | Aluminium                                                             |
| Material Finish:          | Powder Coated                                                         |
| Guarantee:                | 5 Year Guarantee                                                      |
|                           |                                                                       |