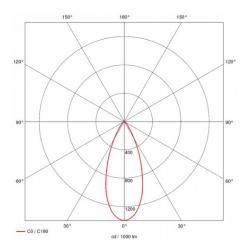

## **Technical Data Sheet**

| Range Name:               | Gridspot LED                           |
|---------------------------|----------------------------------------|
| Product Type:             | Spotlights                             |
| Product Code:             | T322038-WH/SDL/840                     |
|                           |                                        |
| Body Colour:              | White                                  |
| Mounting:                 | Track Mounted                          |
| Track Adaptor:            | SDL - 1-Circuit Switched Track Adaptor |
| Pendant Stem Length(mm):  | -                                      |
| Vertical Mount:           | -                                      |
| Environment:              | Interior                               |
| Size(mm)                  | 150 x 90                               |
| Cut Out(mm):              | -                                      |
| Recessed Depth(mm):       | -                                      |
| Vertical Tilt(°):         | 90°                                    |
| Horizontal Rotation(°):   | 355°                                   |
| Light Source:             | LED                                    |
| Lamp Type:                | CREE LED                               |
| Lamp Included:            | In Built                               |
| Lamp Base:                | -                                      |
| Lamp Life(Hours):         | 50000 hours                            |
| Lumen Output(Im):         | 2000lm                                 |
| Colour Temperature(k):    | 4000k Neutral White                    |
| CRI(Ra):                  | 85                                     |
| Beam Angle(°):            | 38°                                    |
| Voltage(V):               | 230VAC                                 |
| Total System Power(W):    | 24.4W                                  |
| Lamp Current(A):          | 0.102                                  |
| Power Factor:             | 1                                      |
| Luminaire Efficacy(Im/W): | 82 lm/W                                |
| Class:                    | Class 1                                |
| Gear:                     | Built In                               |
| EAN Code:                 | 5030785128908                          |
| Dimmability:              | Leading/Trailing Edge Dimmable         |
| Emergency:                | -                                      |
| IP Rating:                | IP20                                   |
| Weight(kg):               | 1kg                                    |
| Housing Material:         | Aluminium                              |
| Material Finish:          | Powder Coated                          |
| Guarantee:                | 5 Year Guarantee                       |
|                           |                                        |