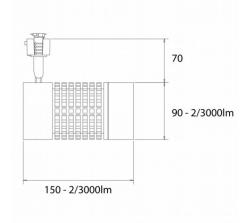

## **Technical Data Sheet**

| Range Name:               | Gridspot LED                           |
|---------------------------|----------------------------------------|
| Product Type:             | Spotlights                             |
| Product Code:             | T322038-WH/SDL/840                     |
|                           |                                        |
| Body Colour:              | White                                  |
| Mounting:                 | Track Mounted                          |
| Track Adaptor:            | SDL - 1-Circuit Switched Track Adaptor |
| Pendant Stem Length(mm):  | -                                      |
| Vertical Mount:           | -                                      |
| Environment:              | Interior                               |
| Size(mm)                  | 150 x 90                               |
| Cut Out(mm):              | -                                      |
| Recessed Depth(mm):       | -                                      |
| Vertical Tilt(°):         | 90°                                    |
| Horizontal Rotation(°):   | 355°                                   |
| Light Source:             | LED                                    |
| Lamp Type:                | CREE LED                               |
| Lamp Included:            | In Built                               |
| Lamp Base:                | -                                      |
| Lamp Life(Hours):         | 50000 hours                            |
| Lumen Output(Im):         | 2000lm                                 |
| Colour Temperature(k):    | 4000k Neutral White                    |
| CRI(Ra):                  | 85                                     |
| Beam Angle(°):            | 38°                                    |
| Voltage(V):               | 230VAC                                 |
| Total System Power(W):    | 24.4W                                  |
| Lamp Current(A):          | 0.102                                  |
| Power Factor:             | 1                                      |
| Luminaire Efficacy(Im/W): | 82 lm/W                                |
| Class:                    | Class 1                                |
| Gear:                     | Built In                               |
| EAN Code:                 | 5030785128908                          |
| Dimmability:              | Leading/Trailing Edge Dimmable         |
| Emergency:                | -                                      |
| IP Rating:                | IP20                                   |
| Weight(kg):               | 1kg                                    |
| Housing Material:         | Aluminium                              |
| Material Finish:          | Powder Coated                          |
| Guarantee:                | 5 Year Guarantee                       |
|                           |                                        |