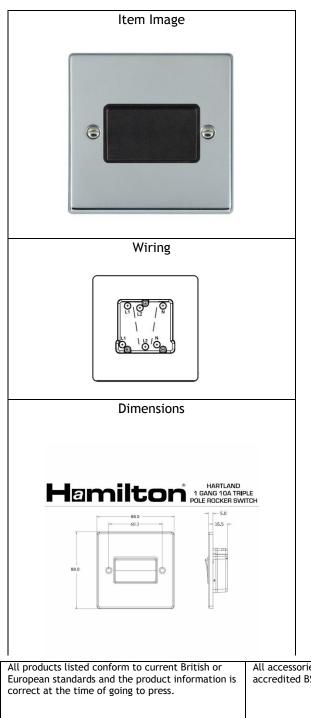

## www.hamilton-litestat.com

| be Black with a Black surround. |                                        |  |
|---------------------------------|----------------------------------------|--|
|                                 |                                        |  |
| Primary Range                   | Hartland                               |  |
| Insert Type                     | Triple Pole Fan Isolators              |  |
| Plate Finish                    | Bright Chrome                          |  |
| Frame Finish                    |                                        |  |
| Switch Colour                   | Black                                  |  |
| Body & Switch Trim              | Black                                  |  |
| Height                          | Single = 88mm                          |  |
| Width                           | Single = 88mm                          |  |
| Depth                           | Single = 5mm                           |  |
| Fixing Hole Centres             | Box Fixing = 60.3mmBox Fixing = 60.3mm |  |
| Minimum Wall Box Depth          | 25mm                                   |  |
| Wattage                         |                                        |  |
| Switched Poles                  | Triple                                 |  |
| Current Rating                  | 10A                                    |  |
| Voltage                         | 220/250V AC                            |  |
| Max load                        | 10 Amp resistive                       |  |
| Contact Gap Minimum             | 3mm                                    |  |
| Terminal Capacity 1             | 5 x 1mm2                               |  |
| Terminal Capacity 2             | 4 x 1.5mm2                             |  |
| Terminal Capacity 3             | 1 x 2.5mm2                             |  |
| Terminal Capacity 4             | 1 x 4mm2 Multi-Strand                  |  |
| Terminal Capacity 5             | 1 x 6mm2                               |  |
| Earth Terminal Capacity 1       | 5 x 1mm2                               |  |
| Earth Terminal Capacity 2       | 4 x 1.5mm2                             |  |
| Earth Terminal Capacity 3       | 3 x 2.5mm2                             |  |
| Earth Terminal Capacity 4       | 1 x 4mm2 Multi-Strand                  |  |
| Earth Terminal Capacity 5       | 1 x 6mm2                               |  |
| Product Class 1                 | Must be earthed                        |  |
| Ambient Operating               | -5° to +40°C                           |  |
| Temperature                     |                                        |  |
| Recommended Location            | Indoor use only                        |  |
| Standard/Approval               | BS EN 60669-1                          |  |
| Patents and Trademarks          | Trade Mark No. 2344778                 |  |

77 TP BL-B

Hartland Bright Chrome 1 gang 10A Triple Pole Rocker. Standard Insert will

| All products listed conform to current British or<br>European standards and the product information is<br>correct at the time of going to press. | All accessories are manufactured under an accredited BS EN ISO 9001 : 2008 Quality System.                       | It is the policy of the company to continually<br>improve products as part of our development<br>programme.<br>Therefore, we reserve the right to alter designs<br>and dimensions without prior notice. |
|--------------------------------------------------------------------------------------------------------------------------------------------------|------------------------------------------------------------------------------------------------------------------|---------------------------------------------------------------------------------------------------------------------------------------------------------------------------------------------------------|
| Illustrations and diagrams are reproduced within<br>the limitations of reproductions and printing<br>processes are not binding.                  | Due to manufacturing processes we cannot<br>guarantee an exact colour match and shadings of<br>certain finishes. | Correct as at August 2012<br>E&OE                                                                                                                                                                       |