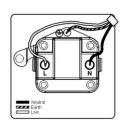

# www.hamilton-litestat.com

### Item Image



### Wiring



#### **Dimensions**



## 79 US5 B

Hartland Antique Brass 1 gang 5A Unswitched Socket. Standard Insert will be Black.

| Primary Range             | Hartland                               |  |
|---------------------------|----------------------------------------|--|
| Insert Type               | Unswitched Sockets                     |  |
| Plate Finish              | Antique Brass                          |  |
| Frame Finish              |                                        |  |
| Switch Colour             |                                        |  |
| Body & Switch Trim        | Black                                  |  |
| Height                    | Single = 88mm                          |  |
| Width                     | Single = 88mm                          |  |
| Depth