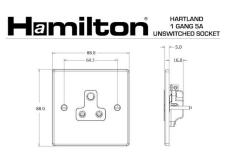

#### **Dimensions**

## 79 US5 B

Hartland Antique Brass 1 gang 5A Unswitched Socket. Standard Insert will be Black.

| Primary Range             | Hartland                               |  |
|---------------------------|----------------------------------------|--|
| Insert Type               | Unswitched Sockets                     |  |
| Plate Finish              | Antique Brass                          |  |
| Frame Finish              |                                        |  |
| Switch Colour             |                                        |  |
| Body & Switch Trim        | Black                                  |  |
| Height                    | Single = 88mm                          |  |
| Width                     | Single = 88mm                          |  |
| Depth                     | Single = 5mm                           |  |
| Fixing Hole Centres       | Box Fixing = 60.3mmBox Fixing = 60.3mm |  |
| Minimum Wall Box Depth    | 35mm                                   |  |
| Wattage                   |                                        |  |
| Switched Poles            | none                                   |  |
| Current Rating            | 5 Amp                                  |  |
| Voltage                   | 220/250V AC                            |  |
| Max load                  | 5 Amp                                  |  |
| Contact Gap Minimum       | n/a                                    |  |
| Terminal Capacity 1       | 5 x 1mm2                               |  |
| Terminal Capacity 2       | 4 x 1.5mm2                             |  |
| Terminal Capacity 3       | 2 x 2.5mm2                             |  |
| Terminal Capacity 4       | 1 x 4mm2                               |  |
| Terminal Capacity 5       |                                        |  |
| Earth Terminal Capacity 1 | 5 x 1mm2                               |  |
| Earth Terminal Capacity 2 | 4 x 1.5mm2                             |  |
| Earth Terminal Capacity 3 | 2 x 2.5mm2                             |  |
| Earth Terminal Capacity 4 | 1 x 4mm2                               |  |
| Earth Terminal Capacity 5 |                                        |  |
| Product Class 1           | Must be earthed                        |  |
| Ambient Operating         | -5° to +40°C                           |  |
| Temperature               | 5 15 15 5                              |  |
| Recommended Location      | Indoor use only                        |  |
| Standard/Approval         | BS 546                                 |  |
| Patents and Trademarks    | Trade Mark No. 2344778                 |  |