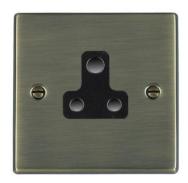

### Item Image

## 79 US5 B

Hartland Antique Brass 1 gang 5A Unswitched Socket. Standard Insert will be Black.

| Primary Range             | Hartland                               |  |
|---------------------------|----------------------------------------|--|
| Insert Type               | Unswitched Sockets                     |  |
| Plate Finish              | Antique Brass                          |  |
| Frame Finish              |                                        |  |
| Switch Colour             |                                        |  |
| Body & Switch Trim        | Black                                  |  |
| Height                    | Single = 88mm                          |  |
| Width                     | Single = 88mm                          |  |
| Depth                     | Single = 5mm                           |  |
| Fixing Hole Centres       | Box Fixing = 60.3mmBox Fixing = 60.3mm |  |
| Minimum Wall Box Depth    | 35mm                                   |  |
| Wattage                   |                                        |  |
| Switched Poles            | none                                   |  |
| Current Rating            | 5 Amp                                  |  |
| Voltage                   | 220/250V AC                            |  |
| Max load                  | 5 Amp                                  |  |
| Contact Gap Minimum       | n/a                                    |  |
| Terminal Capacity 1       | 5 x 1mm2                               |  |
| Terminal Capacity 2       | 4 x 1.5mm2                             |  |
| Terminal Capacity 3       | 2 x 2.5mm2                             |  |
| Terminal Capacity 4       | 1 x 4mm2                               |  |
| Terminal Capacity 5       |                                        |  |
| Earth Terminal Capacity 1 | 5 x 1mm2                               |  |
| Earth Terminal Capacity 2 | 4 x 1.5mm2                             |  |
| Earth Terminal Capacity 3 | 2 x 2.5mm2                             |  |
| Earth Terminal Capacity 4 | 1 x 4mm2                               |  |
| Earth Terminal Capacity 5 |                                        |  |
| Product Class 1           | Must be earthed                        |  |
| Ambient Operating         | -5° to +40°C                           |  |
| Temperature               | 5 15 15 5                              |  |
| Recommended Location      | Indoor use only                        |  |
| Standard/Approval         | BS 546                                 |  |
| Patents and Trademarks    | Trade Mark No. 2344778                 |  |