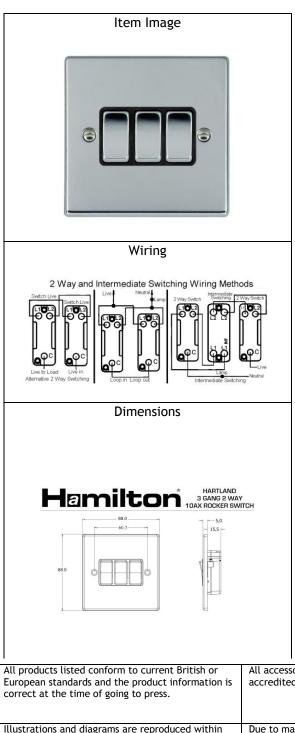

## www.hamilton-litestat.com

| Hartland Bright Chrome 3 gang 2 Way 10AX Rocker. Standard Insert will be<br>Bright Chrome with a Black surround. |                                        |  |  |
|------------------------------------------------------------------------------------------------------------------|----------------------------------------|--|--|
|                                                                                                                  |                                        |  |  |
| Primary Range                                                                                                    | Hartland                               |  |  |
| Insert Type                                                                                                      | 2 Way Rocker Switches                  |  |  |
| Plate Finish                                                                                                     | Bright Chrome                          |  |  |
| Frame Finish                                                                                                     |                                        |  |  |
| Switch Colour                                                                                                    | Bright Chrome                          |  |  |
| Body & Switch Trim                                                                                               | Black                                  |  |  |
| Height                                                                                                           | Single = 88mm                          |  |  |
| Width                                                                                                            | Single = 88mm                          |  |  |
| Depth                                                                                                            | Single = 5mm                           |  |  |
| Fixing Hole Centres                                                                                              | Box Fixing = 60.3mmBox Fixing = 60.3mm |  |  |
| Minimum Wall Box Depth                                                                                           | 25mm                                   |  |  |
| Wattage                                                                                                          |                                        |  |  |
| Switched Poles                                                                                                   | Single                                 |  |  |
| Current Rating                                                                                                   | 10AX                                   |  |  |
| Voltage                                                                                                          | 220/250V AC                            |  |  |
| Max load                                                                                                         | 10 Amp inductive                       |  |  |
| Contact Gap Minimum                                                                                              | 3mm                                    |  |  |
| Terminal Capacity 1                                                                                              | 5 x 1mm2                               |  |  |
| Terminal Capacity 2                                                                                              | 4 x 1.5mm2                             |  |  |
| Terminal Capacity 3                                                                                              | 1 x 2.5mm2                             |  |  |
| Terminal Capacity 4                                                                                              | 1 x 4mm2 Multi-Strand                  |  |  |
| Terminal Capacity 5                                                                                              | 1 x 6mm2                               |  |  |
| Earth Terminal Capacity 1                                                                                        | 5 x 1mm2                               |  |  |
| Earth Terminal Capacity 2                                                                                        | 4 x 1.5mm2                             |  |  |
| Earth Terminal Capacity 3                                                                                        | 3 x 2.5mm2                             |  |  |

77 R23 BC-B

| Lartin Terminal Capacity J | 1 X OIIIIIZ            |
|----------------------------|------------------------|
| Product Class 1            | Must be earthed        |
| Ambient Operating          | -5° to +40°C           |
| Temperature                | -5 10 +40 C            |
| Recommended Location       | Indoor use only        |
| Standard/Approval          | BS EN 60669-1          |
| Patents and Trademarks     | Trade Mark No. 2344778 |
|                            |                        |