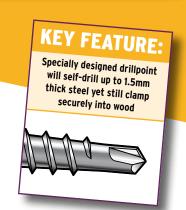

## Features/Benefits:

 Direct fixing PVC and thin steel (up to 1.5mm) to wood - self drilling

Heavy duty Self Tapping/Wood Screw with the Orbix Low Profile head

♦ Sharp, coarse thread maximises pullout resistance