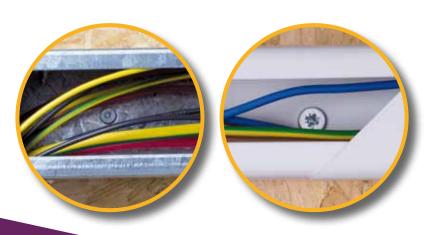

## **Application**

- Direct fixing PVC and very thin steel to wood (self drilling)
- Fixing electrical accessories/socket boxes/trunking/cable tray/support brackets to timber or masonry (in standard wallplug)