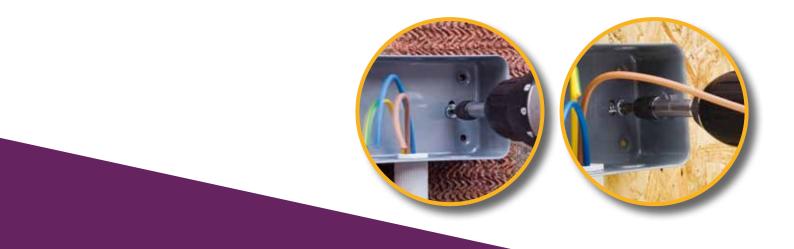

#### Application

• Fixing electrical accessories/socket boxes/trunking/cable tray/support brackets to timber or masonry (in standard wallplug)