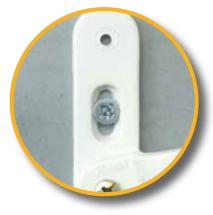

#### Application

- Fixing clips/cleats/saddles etc. to metal where the standard Orbix head would be too big or where a countersunk fixing recess is provided
- PLUS ENDLESS APPLICATIONS THAT REQUIRE A FAST, ONE-SHOT JOINING OF THIN STEEL