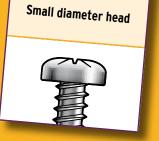

# **ORBIX MINI-HEAD**

Where Space is tight - AFS offer a range of Self-Drilling Screws with a smaller diameter head.

**KEY FEATURE:** 

### Self Drilling/Self tapping into metal

|                 |       | Steel thickness |
|-----------------|-------|-----------------|
| DS-PAN-4.2 x 13 |       | Up to 2.5mm     |
| DS-PAN-4.8 x 20 |       | Up to 3.0mm     |
| DS-CSK-4.8 x 20 | Demma | Up to 3.0mm     |