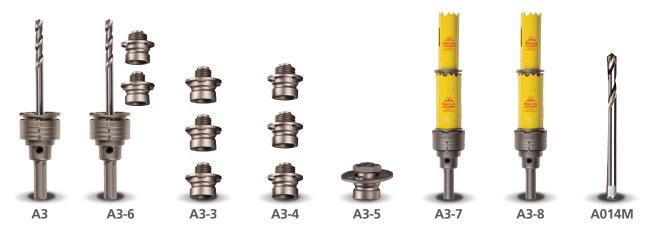

## Cat. No. Description

Starrett

| A3   | ULTI-MATE hole saw arbor with pilot drill                                                                           |
|------|---------------------------------------------------------------------------------------------------------------------|
| A3-6 | ULTI-MATE hole saw arbor with pilot drill and one of each of the standard hole saw adapters                         |
| A3-3 | Three ULTI-MATE hole saw adapters, suitable for hole saws from 14mm - 30mm / 9/16" - 1.3/16"                        |
| A3-4 | Three ULTI-MATE hole saw adapters, suitable for hole saws from 32mm - 102mm / 1.1/4" - 4"                           |
| A3-5 | ULTI-MATE hole saw adapter, suitable for heavy duty cutting on large diameter saws (102mm / 4" and greater)         |
| A3-7 | ULTI-MATE hole saw arbor with pilot drill, 20mm / 25/32" and 25mm /<br>1" Fast Cut Hole Saws and hole saw adapters. |
| A3-8 | ULTI-MATE hole saw arbor with pilot drill, 20mm / 25/32" and 25mm / 1" Deep Cut Hole Saws and hole saw adapters.    |