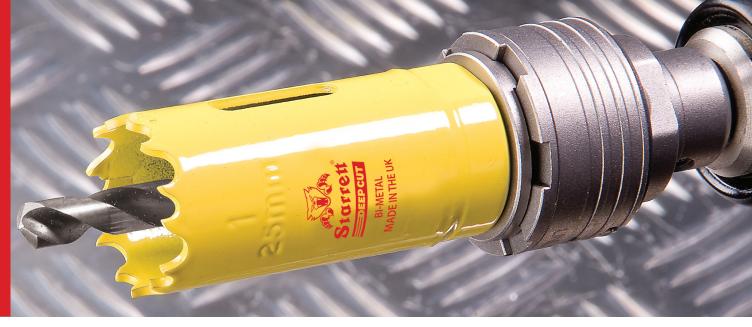

## ARBORS AND ACCESSORIES ULTI MATE RAPID RELEASE ARBOR SYSTEM

SUPER FAST TOOL FREE CHANGES BETWEEN DIFFERENT DIAMETERS AND TYPES OF HOLE SAW AND EASIER CORE EJECTION!

Ulti-Mate from Starrett offers super fast, tool free changes between different diameters and types of hole saw, without adjustment of the drill chuck. Removal of cores from a hole saw after a cut is also much improved by the rapid release of the hole saw from the arbor.