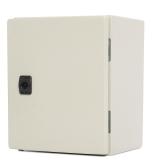

## **Technical Specification**

47-SB302520D - Service Box 300X250X200

## General

Box quantity: 1

Total gross weight (g) includes packing: 5700.00 Total net weight (g) excluding packaging: 5700.00

Individual unit weight (g): 5700.00

Width mm: 300.00 Height mm: 250.00 Depth mm: 200.00

Size/Dimensions (mm): 300X250X200

**Surf area M^2:** 0.370

## **Technical**

ABC indicator: A Colour: White RAL number: 7032

**Security features:** optional security lock available

**Associated standards:** IEC 62208 **Degree of protection:** IP65

With lock: yes

Type of door: single

Plate thickness cabinet: 1.2 Plate thickness door/cover: 1.2 Mounting method: surface With mounting plate: yes Suitable for outdoor use: yes