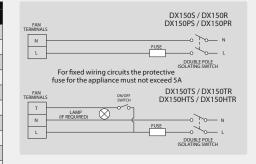

We recommend the 150mm Wall Kit for easy through-wall installation. See page 118 for further information.

Part F V

| Product Features                   | DX150S  | DX150TS | DX150PS | DX150HTS | DX150R  | DX150TR | DX150PR | DX150HTR |
|------------------------------------|---------|---------|---------|----------|---------|---------|---------|----------|
| Referemce Number                   | 93070AW | 93072AW | 93074AW | 93076AW  | 93071AW | 93073AW | 93075AW | 93077AW  |
|                                    |         |         |         |          |         |         |         |          |
| Design                             | Square  | Square  | Square  | Square   | Round   | Round   | Round   | Round    |
| Standard                           | 1       |         |         |          | 1       |         |         |          |
| Timer<br>(adjustable 30s – 30mins) |         | 1       |         | 1        |         | 1       |         | 1        |
| Pullcord                           |         |         | 1       |          |         |         | 1       |          |
| Humidistat                         |         |         |         | 1        |         |         |         | 1        |
| Backdraught Shutter                | 1       | 1       | 1       | 1        | 1       | 1       | 1       | 1        |