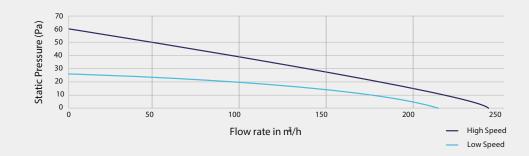

Flow rate in m³/h

241.10

228.76

215.72

201.85

186.94

170.74

152.82

132.49

108.37 76.90 0.00

| Low                     | Hig               |                         |
|-------------------------|-------------------|-------------------------|
| Static<br>Pressure (Pa) | Flow rate in m³/h | Static<br>Pressure (Pa) |
| 0                       | 213.66            | 0                       |
| 2.6                     | 203.27            | 5.5                     |
| 5.4                     | 191.70            | 9.8                     |
| 8                       | 179.38            | 14.5                    |
| 11.5                    | 166.15            | 18.3                    |
| 13.6                    | 151.76            | 22                      |
| 16.3                    | 135.85            | 25.1                    |
| 18.3                    | 117.79            | 29.3                    |
| 20.2                    | 96.36             | 35                      |
| 21.3                    | 68.40             | 42.2                    |
| 25.3                    | 0.00              | 59.6                    |