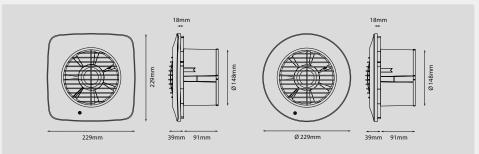

We recommend the 150mm Wall Kit for easy through-wall installation. See page 118 for further information.

Part F V

| Product Features                   | DX150S  | DX150TS | DX150PS | DX150HTS | DX150R  | DX150TR | DX150PR | DX150HTR |
|------------------------------------|---------|---------|---------|----------|---------|---------|---------|----------|
| Referemce Number                   | 93070AW | 93072AW | 93074AW | 93076AW  | 93071AW | 93073AW | 93075AW | 93077AW  |
|                                    |         |         |         |          |         |         |         |          |
| Design                             | Square  | Square  | Square  | Square   | Round   | Round   | Round   | Round    |
| Standard                           | 1       |         |         |          | 1       |         |         |          |
| Timer<br>(adjustable 30s – 30mins) |         | 1       |         | 1        |         | 1       |         | 1        |
| Pullcord                           |         |         | 1       |          |         |         | 1       |          |
| Humidistat                         |         |         |         | 1        |         |         |         | 1        |
| Backdraught Shutter                | 1       | 1       | 1       | 1        | 1       | 1       | 1       | 1        |