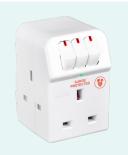

#### **Individually Switched Surge Adaptor**

- Three sockets allows you to connect three items safely into one outlet
- Surge protected protection from the damaging effects of surges and spikes
- Power and surge indicator shows that the sockets are connected and protected
- Connected equipment warranty 3 years, £1,000 value
- · Socket safety shutters prevents the insertion of foreign objects
- Individually switched control the power to each socket
- Individual power indicators shows which device is connected to the mains
- Vertically orientated sockets for a neat and tidy solution