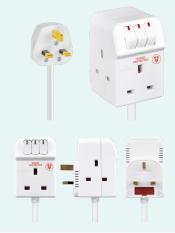

#### **Individually Switched Surge Adaptor**

- Three sockets allows you to connect three items safely into one outlet
- Surge protected protection from the damaging effects of surges and spikes
- Power and surge indicator shows that the sockets are connected and protected
- Connected equipment warranty 3 years, £1,000 value
- · Socket safety shutters prevents the insertion of foreign objects
- Individually switched control the power to each socket
- Individual power indicators shows which device is connected to the mains
- Vertically orientated sockets for a neat and tidy solution