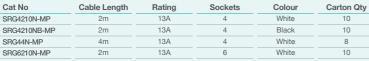

# **Individually Switched Surge Extension Lead**

- Four or six sockets allows you to connect multiple items safely into one outlet
- Surge protected protection from the damaging effects of surges and spikes
- Power and surge Indicator shows that the sockets are connected and protected
- Connected equipment warranty 3 years, £1,000 value
- · Individually switched allows you to control the power to each socket
- · Socket safety shutters prevents the insertion of foreign objects Modern – rounded slimline appearance
- · Wall-fixing capability for an 'off the floor' neat and tidy solution
- Trusted quality manufactured and certified to BS1363-2
- Fitted with a 13A fused plug maximum load 3120W, 240V AC

- Four or six sockets allows you to connect multiple items safely into one outlet
- Surge protected protection from the damaging effects of surges and spikes
- Power and surge Indicator shows that the sockets are connected and protected
- Connected equipment warranty 3 years, £1,000 value
- Socket safety shutters prevents the insertion of foreign objects
- Modern rounded slimline appearance
- Wall-fixing capability for an 'off the floor' neat and tidy solution
- Trusted quality manufactured and certified to BS1363-2
- Fitted with a 13A fused plug maximum load 3120W, 240V AC