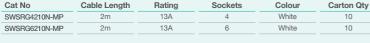

# **Individually Switched Surge Extension Lead**

- Four or six sockets allows you to connect multiple items safely into one outlet
- Surge protected protection from the damaging effects of surges and spikes
- Power and surge Indicator shows that the sockets are connected and protected
- Connected equipment warranty 3 years, £1,000 value
- · Individually switched allows you to control the power to each socket
- · Socket safety shutters prevents the insertion of foreign objects Modern – rounded slimline appearance
- · Wall-fixing capability for an 'off the floor' neat and tidy solution
- Trusted quality manufactured and certified to BS1363-2
- Fitted with a 13A fused plug maximum load 3120W, 240V AC

- Four or six sockets allows you to connect multiple items safely into one outlet
- Surge protected protection from the damaging effects of surges and spikes
- Power and surge Indicator shows that the sockets are connected and protected
- Connected equipment warranty 3 years, £1,000 value
- Socket safety shutters prevents the insertion of foreign objects
- Modern rounded slimline appearance
- Wall-fixing capability for an 'off the floor' neat and tidy solution
- Trusted quality manufactured and certified to BS1363-2
- Fitted with a 13A fused plug maximum load 3120W, 240V AC