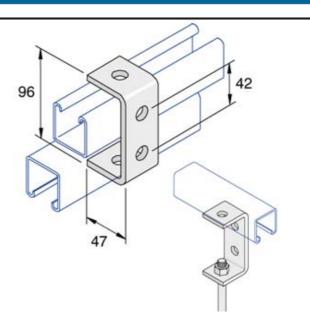

## UNISTRUT P1044 Standard Dimensions:x

The following are standard dimensions unless otherwise stated.

All dimensions subject to commercial tolerance.

- Hole Size: 14mm diameter
- Hole Spacing (From End): 20mm from end of fitting
- Hole spacing (On Center): 48mm center to center
- Fitting Width: 40mm