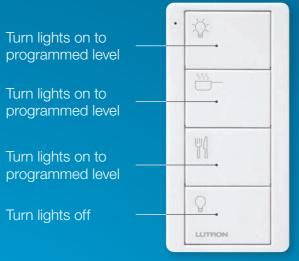

## Pico scene keypads

Control lights, blinds, and audio. These keypads are available pre-engraved with common scenes for typical activities in a home. They autoconfigure in the Lutron App for RA2 Select, saving you time, and can be easily configured in the app to personalise for the homeowner.

## 4-button Scene keypads

Control all the kitchen lights with a single button press.

PK2-4B-TAW-P02

|         |                   |                  |         | ⊞         |
|---------|-------------------|------------------|---------|-----------|
|         | Ceiling<br>lights | Island<br>lights | Pendant | Blinds    |
| Bright  | 100%              | 100%             | 100%    | Open      |
| Cooking | 100%              | N/A              | 50%     | 75% Open  |
| Dining  | 20%               | 65%              | 50%     | Half Open |
| Off     | Off               | Off              | Off     | Closed    |