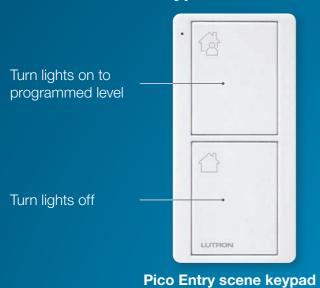

## Pico scene keypads

Control lights, blinds, and audio. These keypads are available pre-engraved with common scenes for typical activities in a home. They autoconfigure in the Lutron App for RA2 Select, saving you time, and can be easily configured in the app to personalise for the homeowner.