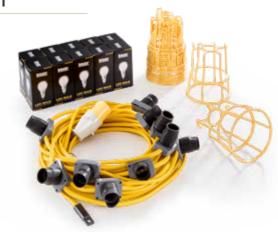

## FESTOON KIT

110V / 16A - E89811

LUMENS

**≂** POWER 100W

LIGHT SPREAD

A RATING

LAMP LED Bulb (E56262)

A traditional style festoon with LED ES bulbs fitted, gives you the same level of performance but with the benefits of LED. Plastic bulbs remove the risk of breakages, therefore keeping the lights on for longer with lower replacement costs.

- Kit includes hanging light chain, 10 bulb holders, bulbs and guards
- Fully insulated for indoor and outdoor use
- 10W polycarbonate LED bulbs remove the risk of broken glass
- Fitted with a 16A plug