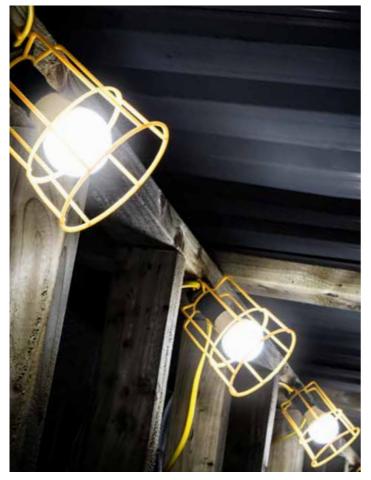

## FESTOON KIT

110V / 16A - E89811

LUMENS

**≂** POWER 100W

LIGHT SPREAD

A RATING

LAMP LED Bulb (E56262)

A traditional style festoon with LED ES bulbs fitted, gives you the same level of performance but with the benefits of LED. Plastic bulbs remove the risk of breakages, therefore keeping the lights on for longer with lower replacement costs.

- Kit includes hanging light chain, 10 bulb holders, bulbs and guards
- Fully insulated for indoor and outdoor use
- 10W polycarbonate LED bulbs remove the risk of broken glass
- Fitted with a 16A plug