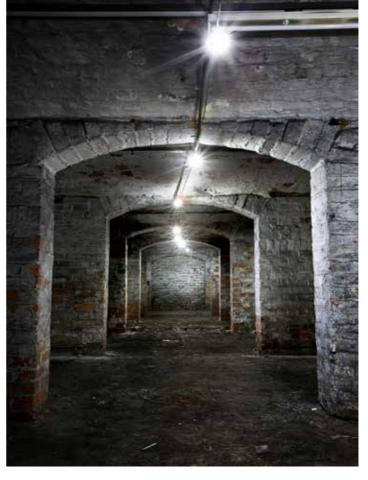

## 25W LED FESTOON MODULES

22M 110V / 16A - E89332 22M 240V / 13A - E89331 50M 110V / 16A - E89333

**POWER** 25W (22M) - 50W (50M)

LIGHT SPREAD

**RATING**IP44 (110V) / IP20 (240V)

AMP Solid state LEDs

The LED capsule festoon is designed to give a unique combination of great light output, low running costs, and robust construction with rubber cable from end-to-end, it sets this product apart from the more traditional festoons, whilst built-in mounting points remove the need for ceiling hooks or poles.

- Very efficient LED festoon module, reducing running costs
- Easy access fixing point reduces time of installation
- Heat and glass free makes the units very safe
- · 2M spacing between light fittings
- · Diffused lens reduces light glare