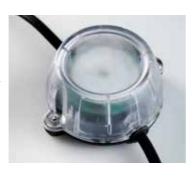

## 25W LED FESTOON MODULES

22M 110V / 16A - E89332 22M 240V / 13A - E89331 50M 110V / 16A - E89333

**POWER** 25W (22M) - 50W (50M)

LIGHT SPREAD

**RATING**IP44 (110V) / IP20 (240V)

AMP Solid state LEDs

The LED capsule festoon is designed to give a unique combination of great light output, low running costs, and robust construction with rubber cable from end-to-end, it sets this product apart from the more traditional festoons, whilst built-in mounting points remove the need for ceiling hooks or poles.

- Very efficient LED festoon module, reducing running costs
- Easy access fixing point reduces time of installation
- Heat and glass free makes the units very safe
- · 2M spacing between light fittings
- · Diffused lens reduces light glare