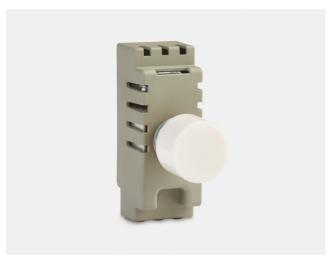

# DM298GRID

250W LED mains grid dimmer

## **FEATURES & BENEFITS**

Compatible with the many of Collingwood's dimmable downlights

Minimum brightness can be adjusted

Minimum depth of pattress box: 35mm

Complete with ring nut and white plastic dimmer knob

Complete with white plastic grid plates

BS EN 60669-2-1

15 LED units max.