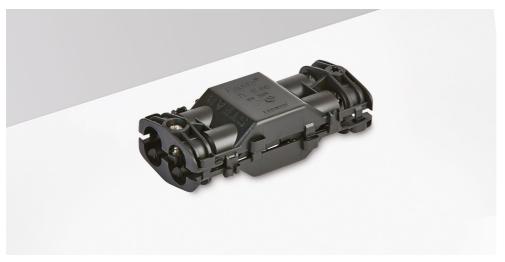

# JB4 (Series)

Gel filled waterproof junction box

#### **FEATURES**

IP rating IP68 (1.3m)