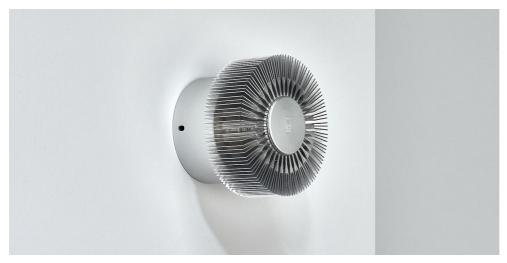

# **WL041IP**

Straight to mains, fan effect LED wall light

#### **FEATURES & BENEFITS**

Unique radial appearance creates a decorative lit effect on surrounding surfaces

Can be used for interior and exterior applications

Straight to mains for easy installation

Complete with bracket and waterproof crimp connectors