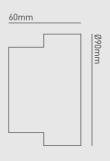

## **INSTALLATION INFORMATION**

| Bathroom zone               | 2                  |
|-----------------------------|--------------------|
| Inrush Current              | 9A 0.8ms           |
| Construction Material       | Anodised aluminium |
| Weight                      | 0.3kg              |
| Maximum ambient temperature | 35°C               |
| Electric Class (1, 2, 3)    | 1                  |
|                             |                    |