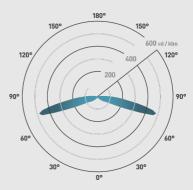

ELV | Dimming | Bathroom zone | Min | Max |
|------------------------------|----------|------|---------|---------------|-----|-----|
| N/A (integrated SELV driver) | 220-240V | Yes  | No      | N/A           | N/A | N/A |

#### **ACCESSORIES**

| N/A | No accessories required  |  |
|-----|--------------------------|--|
|     | 140 accessories required |  |



01604 495 151 collingwoodlighting.com

in /collingwoodlighting

f /collingwoodlighting

collingwoodled

#### **GUARANTEE / WARRANTY**

7 year extended warranty

#### **FEATURES & BENEFITS**

Unique radial appearance creates a decorative lit effect on surrounding surfaces

Can be used for interior and exterior applications

Straight to mains for easy installation

Complete with bracket and waterproof crimp connectors

### Beam angle: