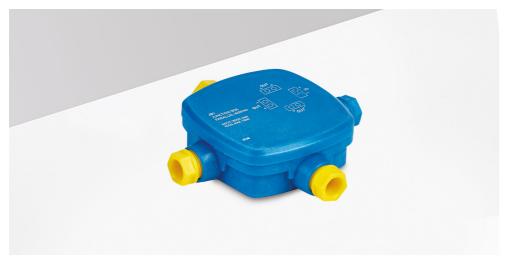

# JB1 (Parallel)

Waterproof junction box

## **FEATURES**

IP rating IP68 (2m)

#### **FEATURES & BENEFITS**

IP68 rated connections for external use. 1-3 outputs.

95x95mm