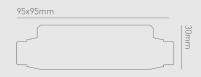

## **INSTALLATION INFORMATION**

| Construction Material | Plastic |
|-----------------------|---------|
| Weight                | 70g     |