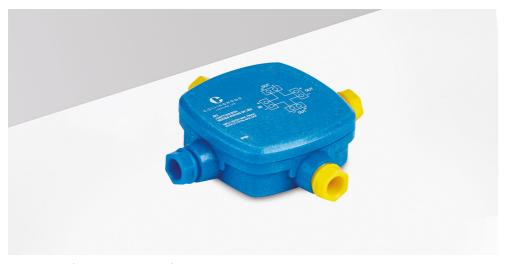

# JB2 (Series)

Waterproof junction box

## **FEATURES**

IP rating IP68 (2m)

## **INSTALLATION INFORMATION**

| Construction Material | Plastic |
|-----------------------|---------|
| Weight                | 70g     |

#### **USE WITH**

No accessories required

### **PRODUCT CODES**

| Product code | Short Description       |
|--------------|-------------------------|
| JB2          | Waterproof junction box |

01604 495 151 collingwoodlighting.com

in /collingwoodlighting