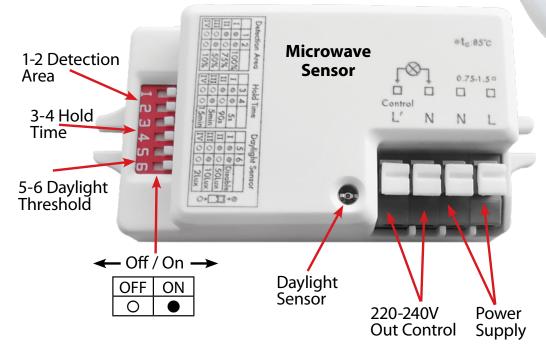

### **MICROWAVE SENSOR CONTROLS**

| DETECTION AREA    |   |   |      | HOLD TIME         |   |   |       | DAYLIGHT SENSOR   |   |   |         |
|-------------------|---|---|------|-------------------|---|---|-------|-------------------|---|---|---------|
|                   | 1 | 2 |      |                   | 3 | 4 |       |                   | 1 | 2 |         |
| - 1               |   | • | 100% | I                 |   | • | 5s    | I                 |   | • | Disable |
| Ш                 |   | 0 | 75%  | II                |   | 0 | 90s   | II                |   | 0 | 50 Lux  |
| Ш                 | 0 |   | 50%  | Ш                 | 0 | • | 5min  | III               | 0 |   | 10 Lux  |
| IV                | 0 | 0 | 10%  | IV                | 0 | 0 | 15min | IV                | 0 | 0 | 2 Lux   |
| KEY: ON: ● OFF: O |   |   |      | KEY: ON: ● OFF: O |   |   |       | KEY: ON: ● OFF: O |   |   |         |

### **MICROWAVE SENSOR**

MWCASE

This sensor can either be wired directly into an existing fitting providing there is sufficient space to do so or alternatively it can be installed inside a separate unobtrusive enclosure, see Eterna part code MWCASE.

- Polycarbonate construction
- Rated Load 800W (resistive), 400W (capacitive), 270W (LED)
- Adjustable detection angle: 30-150°
- Power consumption: <0.5W
- Adjustable detection range: Max. 10m
- Adjustable time setting: 5 seconds 15 minutes
- Adjustable Lux control: 2-50 lux
- Push connect terminals: for ease of connection