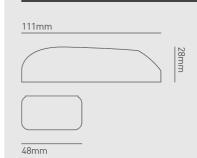

#### **FEATURES**

| IP rating             | IP20 |
|-----------------------|------|
| Wattage               | N/A  |
| Intended light source | LED  |

| Double Insulation        | Yes         |  |
|--------------------------|-------------|--|
| Bathroom zone            | 1           |  |
| Inrush Current           | 25.5A 0.6ms |  |
| Efficiency               | 80%         |  |
| Construction Material    | Plastic     |  |
| Weight                   | 104g        |  |
| SELV                     | Yes         |  |
| Electric Class (1, 2, 3) | 2           |  |
|                          |             |  |