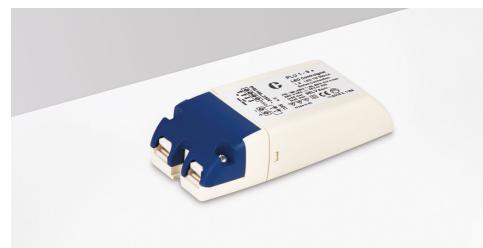

# PLU/PP/350 1-9

350mA Driver

#### **FEATURES**

| IP rating             | IP20 |
|-----------------------|------|
| Wattage               | N/A  |
| Intended light source | LED  |

| Double Insulation        | Yes         |  |
|--------------------------|-------------|--|
| Bathroom zone            | 1           |  |
| Inrush Current           | 25.5A 0.6ms |  |
| Efficiency               | 80%         |  |
| Construction Material    | Plastic     |  |
| Weight                   | 104g        |  |
| SELV                     | Yes         |  |
| Electric Class (1, 2, 3) | 2           |  |
|                          |             |  |

### **FEATURES & BENEFITS**

Ideal for use with the Collingwood landscape range IP40 rated 350mA

#### **PRODUCT CODES**

Product code PLU/PP/350 1-9 Short Description 350mA Driver