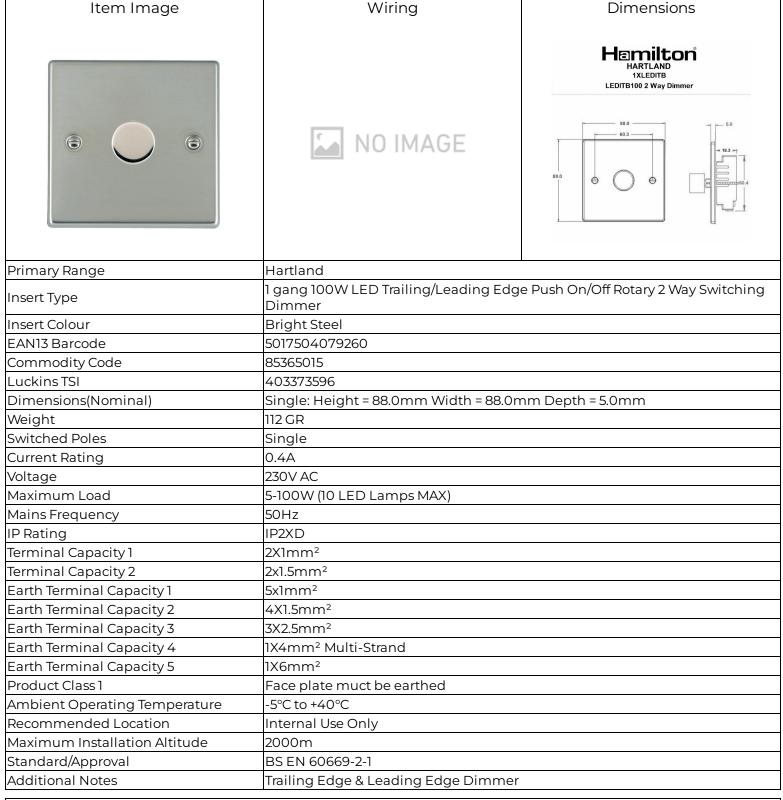

## Hartland | HARTLAND RANGE | LED Trailing/Leading Edge Push On/Off Rotary 2 Way Switching Dimmers

Decorative Wiring Accessories • Smart Lighting Control • Wireless Audio

731XLEDITB100 - Hartland Bright Steel 1g 100W LED 2 Way Push On/Off Rotary Dimmer Bright Steel