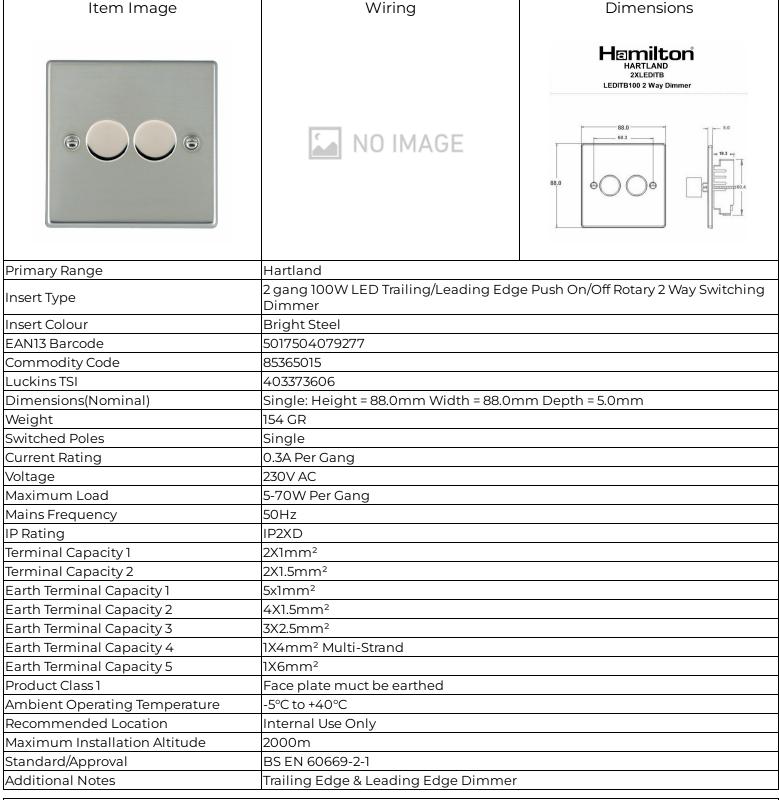

## Hartland | HARTLAND RANGE | LED Trailing/Leading Edge Push On/Off Rotary 2 Way Switching Dimmers

Decorative Wiring Accessories • Smart Lighting Control • Wireless Audio

732XLEDITB100 - Hartland Bright Steel 2g 100W LED 2 Way Push On/Off Rotary Dimmer Bright Steel