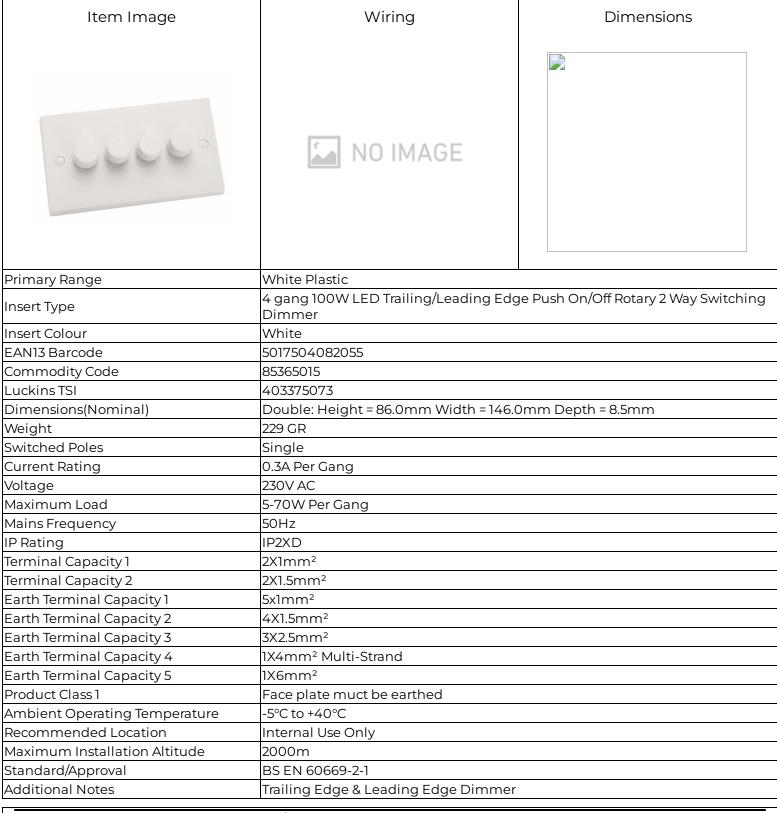

## KP4XLEDITB100

White Plastic | WHTE PLASTIC RANGE | LED Trailing/Leading Edge Push On/Off Rotary 2 Way
Switching Dimmers

making connections beautifully

Decorative Wiring Accessories • Smart Lighting Control • Wireless Audio

## KP4XLEDITB100