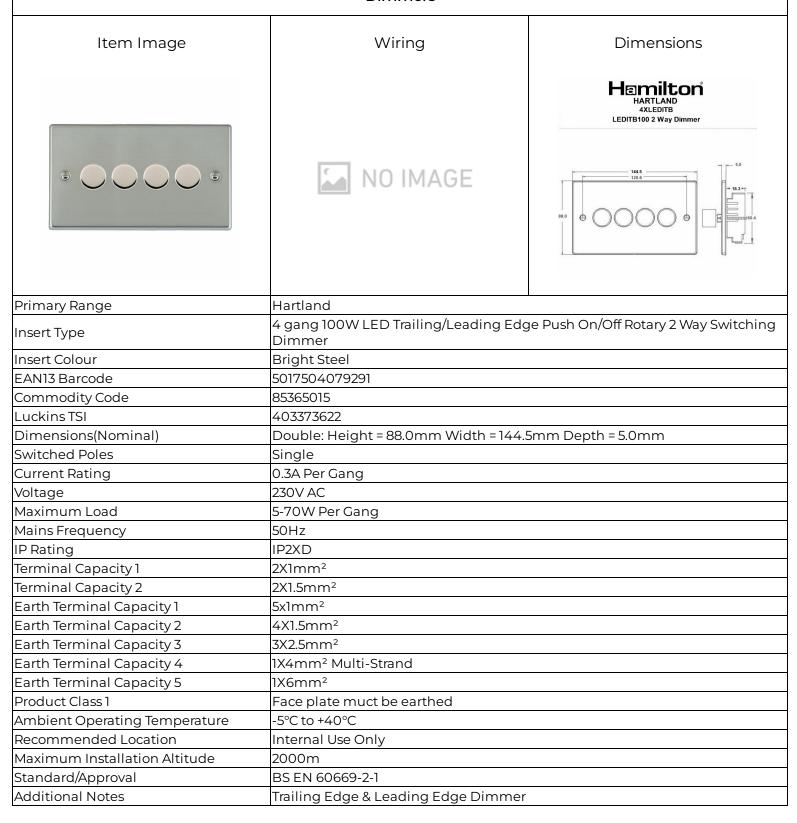

## **734XLEDITB100**

Hartland | HARTLAND RANGE | LED Trailing/Leading Edge Push On/Off Rotary 2 Way Switching Dimmers

Decorative Wiring Accessories • Smart Lighting Control • Wireless Audio

## 734XLEDITB100

| Hartland   HARTLAND RANGE   LED Trailing/Leading Edge Push On/Off Rotary 2 Way Switching Dimmers                                                                                                                                                                                                                       |                                                                                                               |                                                                                                                                                                                 |
|------------------------------------------------------------------------------------------------------------------------------------------------------------------------------------------------------------------------------------------------------------------------------------------------------------------------|---------------------------------------------------------------------------------------------------------------|---------------------------------------------------------------------------------------------------------------------------------------------------------------------------------|
| All products listed conform to current<br>British or European standard and the<br>product information is correct at the<br>time of going to press.                                                                                                                                                                     | All accessories are manufactured<br>under an accredited BS EN ISO 9001 :<br>2015 Quality Management System.   | It is the policy of the company to improve products as part of our development programme. Therefore, we reserve the right to alter designs and dimensions without prior notice. |
| Illustrations and diagrams are reproduced within the limitations of reproduction and printing process and are not binding.                                                                                                                                                                                             | Due to manufacturing processes we cannot guarantee an exact colour match and shadings of of certain finishes. | Correct as at 21 April 2022 04:46 PM<br>E&OE                                                                                                                                    |
| R Hamilton & Co Ltd, Unit 10 Carrick Business Centre, 4-5 Bonville Road, Brislington, Bristol, BS4 5NZ T: +44 (0)1747 860088 E: info@hamilton-litestat.com www.hamilton-litestat.com Registered Office 1 Rushmills, Bedford Road, Northampton NN4 7YB Registered in London No. 941624 VAT Registration No. 222 6607 84 |                                                                                                               | Listed in *Trimble product selector                                                                                                                                             |

734XLEDITB100 - Hartland Bright Steel 4g 100W LED 2 Way Push On/Off Rotary Dimmer Bright Steel