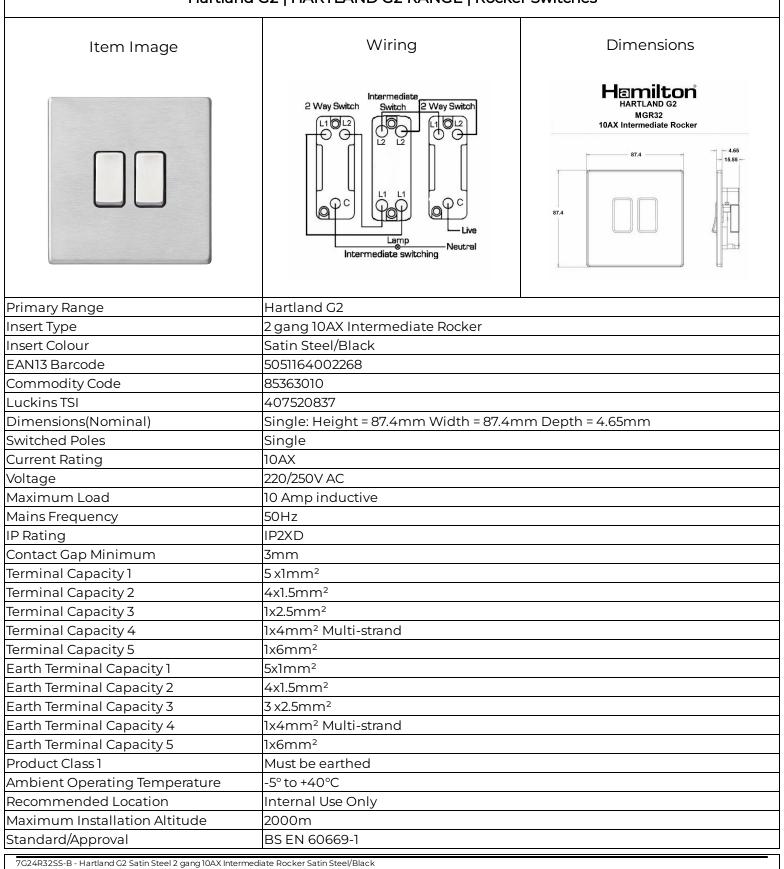

## 7G24R32SS-B Hartland G2 | HARTLAND G2 RANGE | Rocker Switches

Decorative Wiring Accessories • Smart Lighting Control • Wireless Audio

Registered in London No. 941624 VAT Registration No. 222 6607 84

7G24R32SS-B - Hartland G2 Satin Steel 2 gang 10AX Intermediate Rocker Satin Steel/Black