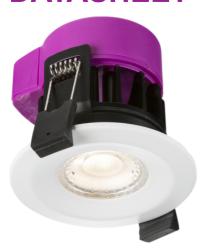

## **RW6WW**

230V IP65 6W Fire-rated LED Dimmable Downlight

www.mlaccessories.co.uk

| MLA PART CODE                 | RW6WW                                                                                               |
|-------------------------------|-----------------------------------------------------------------------------------------------------|
| DESCRIPTION                   | 230V IP65 6W Fire-rated LED Dimmable Downlight 3000K                                                |
| NET WEIGHT (KG)               | 0.218                                                                                               |
| FINISH                        | White                                                                                               |
| DIFFUSER                      | Clear                                                                                               |
| DIMENSIONS (MM)               | Diameter - 85<br>Projection - 7<br>Overall Height - 74<br>Recessed Depth - 67<br>Minimum Void - 120 |
| CUT-OUT (MM)                  | Cut-out Diameter - 72                                                                               |
| CONSTRUCTION                  | Construction - Aluminium Construction 2 - & polycarbonate                                           |
| CLASS                         | I                                                                                                   |
| IP RATING                     | IP65 (IP20 from above)                                                                              |
| WATTAGE (W)                   | 6                                                                                                   |
| LAMP TECHNOLOGY               | LED                                                                                                 |
| LAMP INCLUDED                 | Yes                                                                                                 |
| LUMENS (LM)                   | 595                                                                                                 |
| LUMENS LIGHT SOURCE ONLY (LM) | 920                                                                                                 |
| LUMEN TOLERANCE               | 5%                                                                                                  |
| EFFICACY (LM/W)               | 153.4                                                                                               |
| CIRCUIT WATTAGE (W)           | 6.05                                                                                                |
| ССТ                           | 3000K                                                                                               |
| LIGHT COLOUR                  | Warm White                                                                                          |
| CRI                           | >80                                                                                                 |
| SDCM                          | <6                                                                                                  |
| RUNNING CURRENT (A)           | 0.027                                                                                               |
| DISPLACEMENT FACTOR           | >0.9                                                                                                |
| SVM                           | 0.34                                                                                                |
| PST-LM                        | 0.1                                                                                                 |