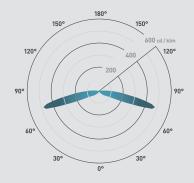

# PHOTOMETRICS @ 25°C

| Product code   | Finish | Colour | CRI   | lm | lm/W | lx at 1m |
|----------------|--------|--------|-------|----|------|----------|
| WL041 IP NW    | Silver | 4000K  | >80Ra | 37 | 23   | 8        |
| WL041 IP WW    | Silver | 3000K  | >80Ra | 33 | 21   | 6        |
| WL041 IP 27    | Silver | 2700K  | >80Ra | 32 | 20   | 6        |
| WL041 IP AMBER | Silver | Amber  | >80Ra | -  | -    | -        |
| WL041 IP BLUE  | Silver | Blue   | >80Ra | -  | -    | -        |