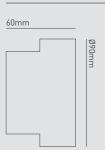

### **INSTALLATION INFORMATION**

| Bathroom zone               | 2                  |
|-----------------------------|--------------------|
| Inrush current              | 9A 0.8ms           |
| Construction material       | Anodised aluminium |
| Weight                      | 0.3kg              |
| Maximum ambient temperature | 35°C               |
| SELV                        | Yes                |
| Electric class (1, 2, 3)    | 1                  |
|                             |                    |