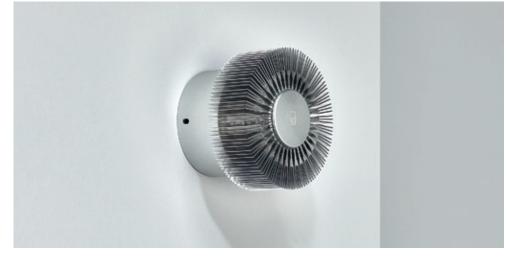

# **WL041IP**

Straight to mains, fan effect LED wall light

### **FEATURES & BENEFITS**

Unique radial appearance creates a decorative lit effect on surrounding surfaces

Can be used for interior and exterior applications

Straight to mains for easy installation

Complete with bracket and waterproof crimp connectors