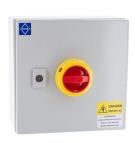

## Metal Clad Switch Disconnector

- Robust and wide IP65 Enclosures
- Fully rated to AC-23A category allows safe operation even with highly inductive loads (e.g. Motors, etc.)
- Pad lockable and interlocked door
- Powder coated mild steel enclosures with a wide space for comfortable wiring

## IS324P

| TECHNICAL DATA         |       | REGISTRY      |        |                     |  |
|------------------------|-------|---------------|--------|---------------------|--|
| Rated current          | 32A   | Net weight    | 4KG    | 4KG                 |  |
| Protection degree      | IP65  | EAN Code      | 50269  | 5026992040171       |  |
| Manufacturing Material | Steel | Gross Weight  | 4,32K  | 4,32KG              |  |
|                        |       | Dimensions    | 250x2  | 250x250x200mm (HWD) |  |
|                        |       | REFERENCE STA | NDARDS | STANDARDS           |  |
|                        |       | BS EN 60947-3 |        |                     |  |