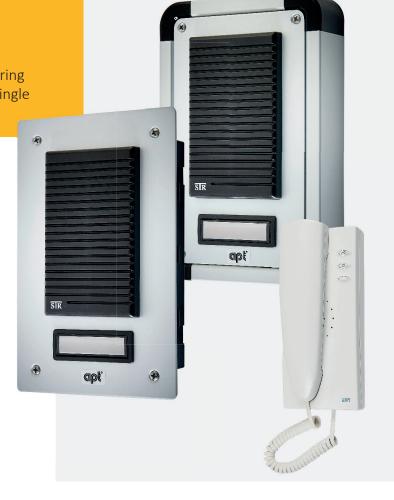

# 1 Way Audio Door Entry System

The DPK range are extremely robust, hard wearing systems with an attractive design suitable for single and multi-story dwellings.

#### Features:

- 1 Station
- Surface or Flush
- 6 Core Cable
- Aluminium Silver Finish
- External / Internal Use

### **Each Kit Contains:**

- Door Entry Panel
- Telephone Handset
- Power Supply/Amplifier (NH200TV) for cable runs up to 100m and for powering a 12V AC lock (EDL)