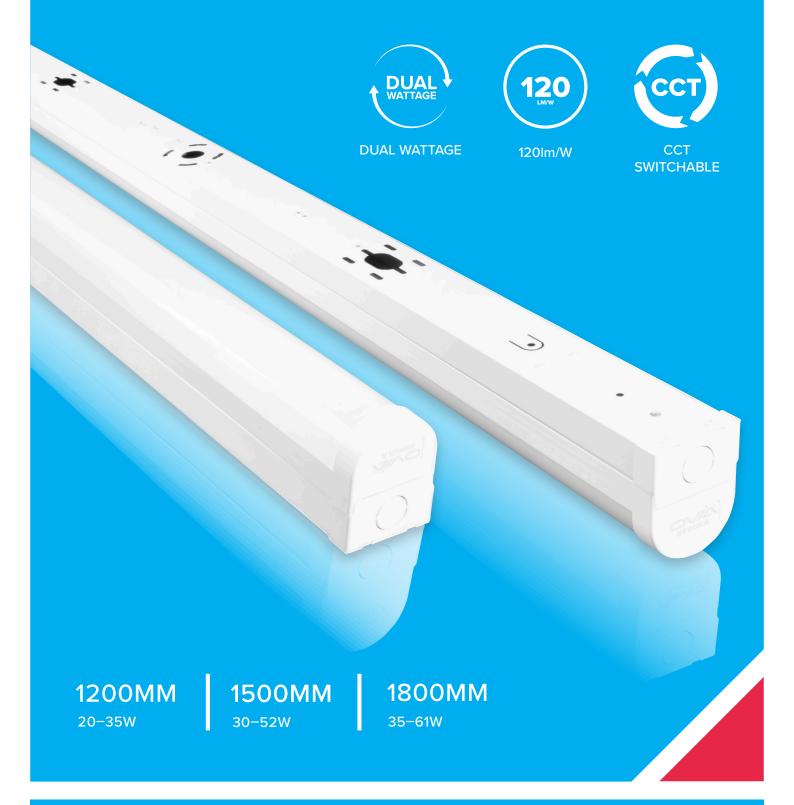

# FEATURES & BENEFITS

MICROWAVE SENSOR

**EMERGENCY** 

SWITCHABLE

5 YEAR WARRANTY

#### Push Fit Terminals

Fast and simple installation.

| CODE     | LENGTH       | DESCRIPTION                                                                               |
|----------|--------------|-------------------------------------------------------------------------------------------|
| OB435    | 1200MM (4FT) | 20-35W 1200MM LINEAR BATTEN MULTI CURRENT LED LUMINAIRE                                   |
| ОВ435-М  | 1200MM (4FT) | 20-35W 1200MM LINEAR BATTEN MULTI CURRENT LED LUMINAIRE - MICROWAVE SENSOR                |
| ОВ435-Е  | 1200MM (4FT) | 20-35W 1200MM LINEAR BATTEN MULTI CURRENT LED LUMINAIRE - EMERGENCY                       |
| OB435-ME | 1200MM (4FT) | 20-35W 1200MM LINEAR BATTEN MULTI CURRENT LED LUMINAIRE - MICROWAVE SENSOR<br>& EMERGENCY |
| OB552    | 1500MM (5FT) | 30-52W 1500MM LINEAR BATTEN MULTI CURRENT LED LUMINAIRE                                   |
| OB552-M  | 1500MM (5FT) | 30-52W 1500MM LINEAR BATTEN MULTI CURRENT LED LUMINAIRE - MICROWAVE SENSOR                |
| ОВ552-Е  | 1500MM (5FT) | 30-52W 1500MM LINEAR BATTEN MULTI CURRENT LED LUMINAIRE - EMERGENCY                       |
| OB552-ME | 1500MM (5FT) | 30-52W 1500MM LINEAR BATTEN MULTI CURRENT LED LUMINAIRE - MICROWAVE SENSOR<br>& EMERGENCY |
| OB661    | 1800MM (6FT) | 35-61W 1800MM LINEAR BATTEN MULTI CURRENT LED LUMINAIRE                                   |
| OB661-M  | 1800MM (6FT) | 35-61W 1800MM LINEAR BATTEN MULTI CURRENT LED LUMINAIRE - MICROWAVE SENSOR                |
| ОВ661-Е  | 1800MM (6FT) | 35-61W 1800MM LINEAR BATTEN MULTI CURRENT LED LUMINAIRE - EMERGENCY                       |
| ОВ661-МЕ | 1800MM (6FT) | 35-61W 1800MM LINEAR BATTEN MULTI CURRENT LED LIGHT - MICROWAVE SENSOR & EMERGENCY        |