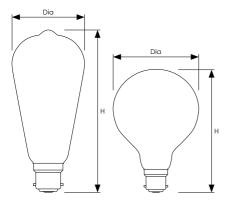

| Product Code         | Watts<br>(W) | Volts<br>(V) | Сар     | Colour<br>Appearance | Colour<br>Temp | Total<br>Lumens | Incandescent<br>Equivalent<br>(W) | Dimensions<br>(mm) |     | Energy<br>Rating | Order<br>Qty |
|----------------------|--------------|--------------|---------|----------------------|----------------|-----------------|-----------------------------------|--------------------|-----|------------------|--------------|
|                      |              |              |         |                      | (K)            | (Im)            |                                   | Dia                | Н   |                  |              |
| ST64 - Single Carton |              |              |         |                      |                |                 |                                   |                    |     |                  |              |
| 6591                 | 6            | 240          | BC-B22d | Extra Warm White     | 2200           | 250             | 25                                | 64                 | 138 | Α                | 1            |
| 6607                 | 6            | 240          | ES-E27  | Extra Warm White     | 2200           | 250             | 25                                | 64                 | 140 | Α                | 1            |
| G80 - Single Carton  |              |              |         |                      |                |                 |                                   |                    |     |                  |              |
| 6614                 | 6            | 240          | BC-B22d | Extra Warm White     | 2200           | 250             | 25                                | 80                 | 120 | Α                | 1            |
| 6621                 | 6            | 240          | ES-E27  | Extra Warm White     | 2200           | 250             | 25                                | 80                 | 122 | Α                | 1            |