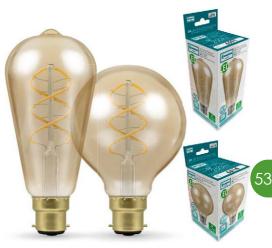

## LED Spiral Filament Antique Bronze Dimmable

Energy saving LED replacement lamp featuring LED filament technology. LED spiral filaments FPC (flexible printed circuit) series filament arrangement, allowing true omni-directional light output. Full antique bronzed coloured glass to closely resemble the look and feel of a traditional Antique spiral filament incandescent lamp.

- 15,000 hour life
- 7,500 switching cycles
- 2200K extra warm white
- Colour rendering index Ra≥80
- BC-B22d or ES-E27 cap
- Antique bronze finish
- Dimmable DuoDim™ Technology compatible with both leading and trailing edge dimmers\*
- Recommended for indoor use only