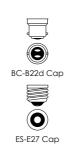

- 15,000 hour life
- 7,500 switching cycles
- 2200K extra warm white
- Colour rendering index Ra≥80
- BC-B22d or ES-E27 cap
- Antique bronze finish
- Dimmable DuoDim™ Technology compatible with both leading and trailing edge dimmers\*
- Recommended for indoor use only

| Product Code         | Watts<br>(W) | Volts<br>(V) | Сар     | Colour<br>Appearance | Colour<br>Temp | Total<br>Lumens | Incandescent<br>Equivalent<br>(W) | Dimensions<br>(mm) |     | Energy<br>Rating | Order<br>Qty |
|----------------------|--------------|--------------|---------|----------------------|----------------|-----------------|-----------------------------------|--------------------|-----|------------------|--------------|
|                      |              |              |         |                      | (K)            | (Im)            |                                   | Dia                | Н   |                  |              |
| ST64 - Single Carton |              |              |         |                      |                |                 |                                   |                    |     |                  |              |
| 6591                 | 6            | 240          | BC-B22d | Extra Warm White     | 2200           | 250             | 25                                | 64                 | 138 | Α                | 1            |
| 6607                 | 6            | 240          | ES-E27  | Extra Warm White     | 2200           | 250             | 25                                | 64                 | 140 | Α                | 1            |
| G80 - Single Carton  |              |              |         |                      |                |                 |                                   |                    |     |                  |              |
| 6614                 | 6            | 240          | BC-B22d | Extra Warm White     | 2200           | 250             | 25                                | 80                 | 120 | Α                | 1            |
| 6621                 | 6            | 240          | ES-E27  | Extra Warm White     | 2200           | 250             | 25                                | 80                 | 122 | Α                | 1            |