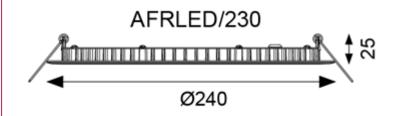

| Code                 | Description | Lamp |
|----------------------|-------------|------|
| AFRLED230/WW         | 19W         | LED  |
| LED Information      |             |      |
| Total (Watts)        | 19W         |      |
| Lumens Delivered     | 1152lm      |      |
| Lm/W                 | 61 Lm/W     |      |
| CRI                  | Ra 80       |      |
| CCT                  | 3000K       |      |
| Input                | 230V        |      |
| Beam Angle (Degrees) |             |      |