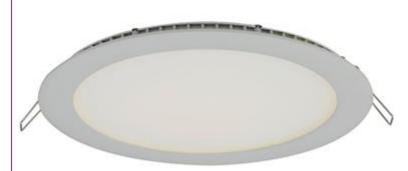

## Freska LED Downlight Warm White 19W LED White

## Description

Economic ultra-slim circular LED downlight. Ideal for use in areas with shallow ceiling void. Remote driver with plug and play connection. Edge lit providing excellent uniform illumination. 19W comparable performance to 26W PLC. LED lifespan L70 40,000 hours. Non-dimmable.