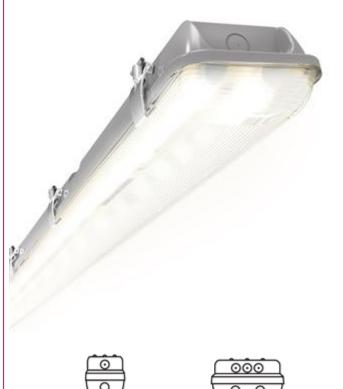

## Description

LED Performance allows point-to-point replacement of existing fluorescent luminaires.

Light output exceeds performance of T8 and T5 fluorescent.

Unique luminaire fixing clip design allows option of mounting onto BESA box.

Lockable heavy-duty stainless steel clips supplied as standard for added safety and security.

Self-test emergency as standard.

LED lifespan L70 35,000 hours.

Non-dimmable.

| Code                 | Description | Lamp |
|----------------------|-------------|------|
| ATORLED2X6           | 70W         | LED  |
| LED Information      |             |      |
| Total (Watts)        | 70W         |      |
| Lumens Delivered     | 7537lm      |      |
| Lm/W                 | 108 Lm/W    |      |
| CRI                  | Ra 80       |      |
| CCT                  | 4000K       |      |
| Input                | 230V        |      |
| Beam Angle (Degrees) |             |      |