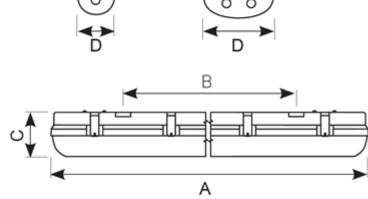

e of T8 and T5 fluorescent.

Unique luminaire fixing clip design allows option of mounting onto BESA box.

Lockable heavy-duty stainless steel clips supplied as standard for added safety and security.

Self-test emergency as standard.

LED lifespan L70 35,000 hours.

Non-dimmable.

| Code                 | Description | Lamp |
|----------------------|-------------|------|
| ATORLED2X6           | 70W         | LED  |
| LED Information      |             |      |
| Total (Watts)        | 70W         |      |
| Lumens Delivered     | 7537lm      |      |
| Lm/W                 | 108 Lm/W    |      |
| CRI                  | Ra 80       |      |
| CCT                  | 4000K       |      |
| Input                | 230V        |      |
| Beam Angle (Degrees) |             |      |













A = 1855 B = 1030 C = 74 D = 118

Belfast: +44 (0) 2890 773750