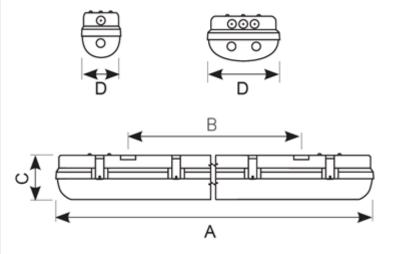

formance of T8 and T5 fluorescent.

Unique luminaire fixing clip design allows option of mounting onto BESA box.

Lockable heavy-duty stainless steel clips supplied as standard for added safety and security.

Self-test emergency as standard. LED lifespan L70 35,000 hours.

Non-dimmable.

| Code                 | Description | Lamp |
|----------------------|-------------|------|
| ATORLED2X6/MWS       | 70W         | LED  |
| LED Information      |             |      |
| Total (Watts)        | 70W         |      |
| Lumens Delivered     | 7537lm      |      |
| Lm/W                 | 108 Lm/W    |      |
| CRI                  | Ra 80       |      |
| CCT                  | 4000K       |      |
| Input                | 230V        |      |
| Beam Angle (Degrees) |             |      |







A = 1855 B = 1030 C = 74 D = 118