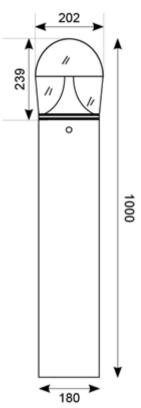

## Description

Robust die-cast aluminium bollard with a textured graphite finish. Die-cast aluminium head with polycarbonate lens.

Comparable performance to 70W HQI. Integral emergency option.

Supplied c/w root mounting kit.