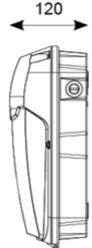

## Description

Robust wall mounted luminaire for general accent illumination.

Integral emergency option provides downward illumination with a beam angle of 60degrees. Die-cast aluminium body with vandal resistant polycarbonate Fresnel lens diffuser. Tamper-proof allen key screws supplied as standard. Multiple conduit entry and BESA box fixing points. Photocell and sensor options.