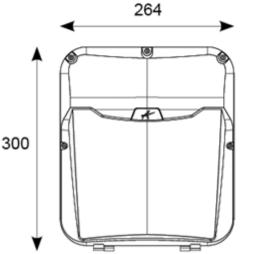

## Description

Robust wall mounted luminaire for general accent illumination.

Integral emergency option provides downward illumination with a beam angle of 60degrees. Die-cast aluminium body with vandal resistant polycarbonate Fresnel lens diffuser. Tamper-proof allen key screws supplied as standard. Multiple conduit entry and BESA box fixing points. Photocell and sensor options.