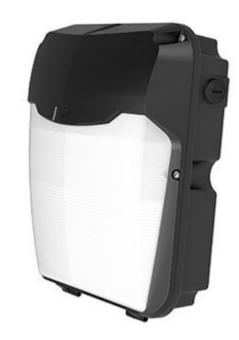

## Lynx LED Wallpack Integral Microwave Sensor 29W LED Black

## Description

Robust wall mounted luminaire for general accent illumination.

Integral emergency option provides downward illumination with a beam angle of 60degrees. Die-cast aluminium body with vandal resistant polycarbonate Fresnel lens diffuser. Tamper-proof allen key screws supplied as standard. Multiple conduit entry and BESA box fixing points. Photocell and sensor options.