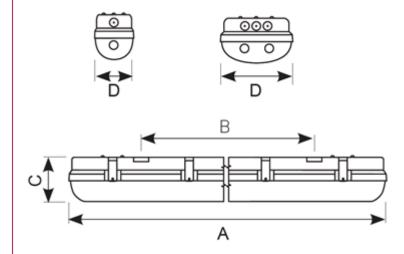

## Description

LED Performance allows point-to-point replacement of existing fluorescent luminaires.

Light output exceeds performance of T8 and T5 fluorescent.

Unique luminaire fixing clip design allows option of mounting onto BESA box.

Lockable heavy-duty stainless steel clips supplied as standard for added safety and security.

Self-test emergency as standard.

LED lifespan L70 35,000 hours.

Non-dimmable.

| Code                 | Description | Lamp |
|----------------------|-------------|------|
| ATORLED2X4           | 40W         | LED  |
| LED Information      |             |      |
| Total (Watts)        | 40W         |      |
| Lumens Delivered     | 4425lm      |      |
| Lm/W                 | 110 Lm/W    |      |
| CRI                  | Ra 80       |      |
| CCT                  | 4000K       |      |
| Input                | 230V        |      |
| Beam Angle (Degrees) |             |      |