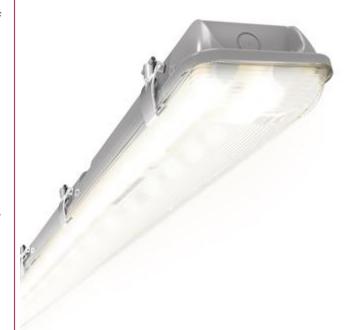

## Description

LED Performance allows point-to-point replacement of existing fluorescent luminaires.

Light output exceeds performance of T8 and T5 fluorescent.

Unique luminaire fixing clip design allows option of mounting onto BESA box.

Lockable heavy-duty stainless steel clips supplied as standard for added safety and security.

Self-test emergency as standard.

LED lifespan L70 35,000 hours.

Non-dimmable.

| Code                 | Description | Lamp |
|----------------------|-------------|------|
| ATORLED2X4           | 40W         | LED  |
| LED Information      |             |      |
| Total (Watts)        | 40W         |      |
| Lumens Delivered     | 4425lm      |      |
| Lm/W                 | 110 Lm/W    |      |
| CRI                  | Ra 80       |      |
| CCT                  | 4000K       |      |
| Input                | 230V        |      |
| Beam Angle (Degrees) |             |      |