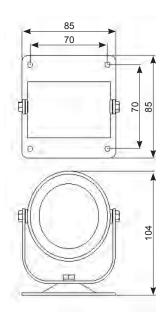

Code Lamp Description **AMETLED** LED 6W - Cool White AD9W/350 9W 350mA LED Driver Accessories ADK20W/350 20W 350mA LED Driver AMCD25W 0-15W Multicurrent Driver AMCD50W 0-20W Multicurrent Driver

- Surface or submersible spot for external applications
- 316L stainless steel construction housing with adjustable head
- Pre-wired with 3 metres of rubber insulated cable
- Submersible to a depth of up to 3 metres
- LED lifespan L70 50,000 hours