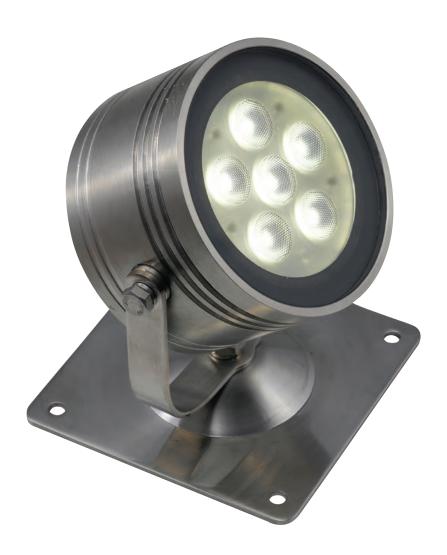

Code Lamp Description **AMETLED** LED 6W - Cool White AD9W/350 9W 350mA LED Driver Accessories ADK20W/350 20W 350mA LED Driver AMCD25W 0-15W Multicurrent Driver AMCD50W 0-20W Multicurrent Driver

- Surface or submersible spot for external applications
- 316L stainless steel construction housing with adjustable head
- Pre-wired with 3 metres of rubber insulated cable
- Submersible to a depth of up to 3 metres
- LED lifespan L70 50,000 hours