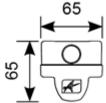

of T5 equivalents Steel body construction with powder coat finish Unique opal diffuser design for optimum performance and light distribution Polycarbonate end caps Instant light output with unlimited switching Emergency option LED lifespan L70 36,000 hours Non-dimmable

| Code                 | Description | Lamp |
|----------------------|-------------|------|
| ATLLED2X4            | 48W         | LED  |
| LED Information      |             |      |
| Total (Watts)        | 48W         |      |
| Lumens Delivered     | 4977lm      |      |
| Lm/W                 | 104Lm/W     |      |
| CRI                  | Ra 80       |      |
| CCT                  | 4000K       |      |
| Input                | 220/240V    |      |
| Beam Angle (Degrees) |             |      |

3 YEAR WARRANTY







A = 1220 B = 600 C = 65 D = 65