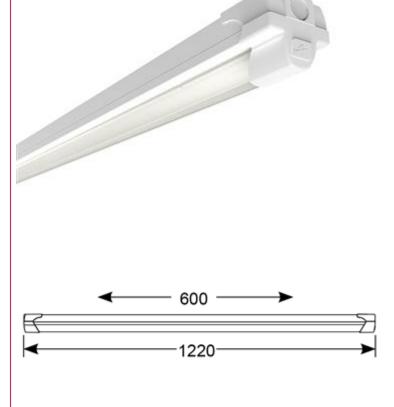

ce of T5 equivalents Steel body construction with powder coat finish Unique opal diffuser design for optimum performance and light distribution Polycarbonate end caps Instant light output with unlimited switching Emergency option LED lifespan L70 36,000 hours Non-dimmable

| Code                 | Description | Lamp |
|----------------------|-------------|------|
| ATLLED2X4            | 48W         | LED  |
| LED Information      |             |      |
| Total (Watts)        | 48W         |      |
| Lumens Delivered     | 4977lm      |      |
| Lm/W                 | 104Lm/W     |      |
| CRI                  | Ra 80       |      |
| CCT                  | 4000K       |      |
| Input                | 220/240V    |      |
| Beam Angle (Degrees) |             |      |

3 YEAR WARRANTY







A = 1220 B = 600 C = 65 D = 65