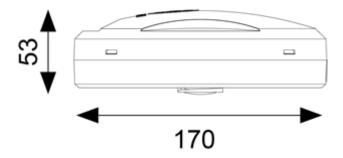

## **Panel Pod Emergency 5W White**

## Description

Integral emergency pod to convert any new Infinite LED and Endurance LED panel to emergency, instantly.

Simple, quick twist and lock fixing.

Supplied with a pre-wired 1 Metre cable for ease of installation.