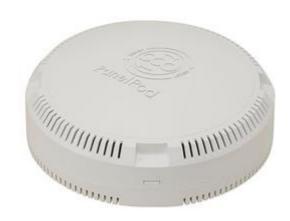

## **Panel Pod Emergency 5W White**

## Description

Integral emergency pod to convert any new Infinite LED and Endurance LED panel to emergency, instantly.

Simple, quick twist and lock fixing.

Supplied with a pre-wired 1 Metre cable for ease of installation.

Total light output of 220lm. Tri-colour LED shows green for healthy running condition, red/flashing for fault conditions and white for emergency operation. UK Patent No. GB2522285.

European Patent Applied For No. 15165652.7. Irish Patent Applied For No. 2015/0128.