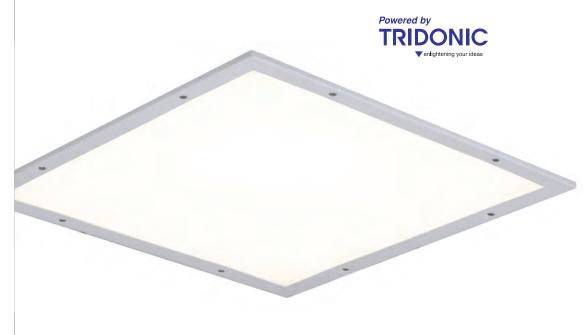

## Defender LED IP65 Clean Air Recessed Modular

Supplied c/w Integral Driver

- Sealed LED luminaire to endure arduous environments
- High quality steel housing with welded frame and secured by Easy Fix style brackets
- Frame fitted with TP(a) rated diffuser providing excellent diffusion and outstanding light transmission
- Suitable for areas such as laboratories, hospitals, clean rooms, kitchens and showers
- LED lifespan L70 56,000 hours