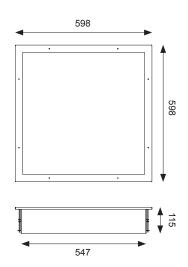

## Defender LED IP65 Clean Air Recessed Modular

Supplied c/w Integral Driver

- Sealed LED luminaire to endure arduous environments
- High quality steel housing with welded frame and secured by Easy Fix style brackets
- Frame fitted with TP(a) rated diffuser providing excellent diffusion and outstanding light transmission
- Suitable for areas such as laboratories, hospitals, clean rooms, kitchens and showers
- LED lifespan L70 56,000 hours