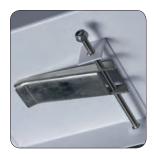

Easy Fix style bracket

|         | Code   | Lamp | Description            |
|---------|--------|------|------------------------|
|         | ADELED | LED  | 48W - Cool White       |
|         |        |      |                        |
| Options | /M3    |      | Emergency              |
|         | /DD    |      | LED Dimmable           |
|         | /DD/M3 |      | LED Dimmable Emergency |
|         | /DD/M3 |      | LED Dimmable Emergency |