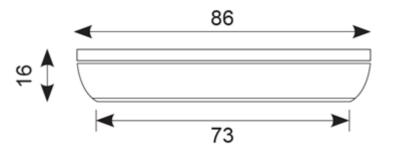

## Description

AC 230V low profile mains surface mounted cabinet light. No driver required. Pre-wired with 1.5 metres of mains cable for fast installation. Direct replacement for traditional halogen. LED lifespan L70 54,000 hours.