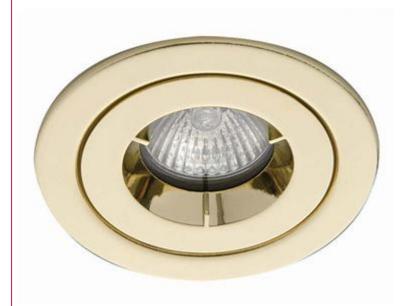

## Description

Compact Fire Rated downlight for shallow ceiling voids.

Suitable for standard GU10 LED or halogen lamps retrofit.

Protective polycarbonate spring clip covers for ceiling protection and ease of installation.

Dedicated forward heat lamps NOT required.

Extra large terminals for fast loop-in, loop-out wiring. Twistlock lamp retaining ring for ease of lamp replacement.

Ultra-slim bezel profile.

| Code          | Description       | Lamp |
|---------------|-------------------|------|
| AMICD/IP65/BR | 50W               |      |
|               | IP65 ( 🖶 🚇 ZONE 2 |      |