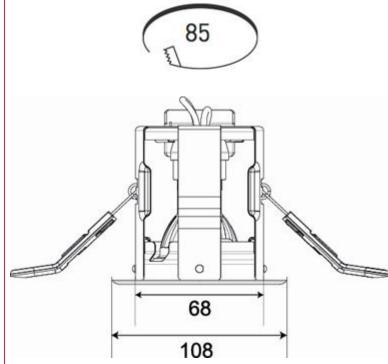

## Description

Compact Fire Rated downlight for shallow ceiling voids.

Suitable for standard GU10 LED or halogen lamps retrofit.

Protective polycarbonate spring clip covers for ceiling protection and ease of installation.

Dedicated forward heat lamps NOT required.

Extra large terminals for fast loop-in, loop-out wiring. Twistlock lamp retaining ring for ease of lamp replacement.

Ultra-slim bezel profile.

| Code          | Description       | Lamp |
|---------------|-------------------|------|
| AMICD/IP65/BR | 50W               |      |
|               | IP65 ( 🖶 🚇 ZONE 2 |      |