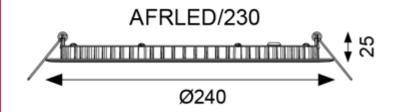

| Code                 | Description | Lamp |
|----------------------|-------------|------|
| AFRLED230/CW         | 19W         | LED  |
| LED Information      |             |      |
| Total (Watts)        | 19W         |      |
| Lumens Delivered     | 1208lm      |      |
| Lm/W                 | 64 Lm/W     |      |
| CRI                  | Ra 80       |      |
| CCT                  | 4000K       |      |
| Input                | 230V        |      |
| Beam Angle (Degrees) |             |      |