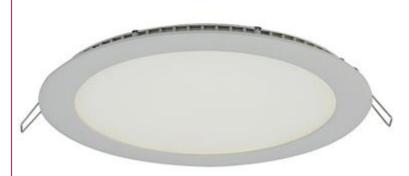

## Description

Economic ultra-slim circular LED downlight. Ideal for use in areas with shallow ceiling void. Remote driver with plug and play connection. Edge lit providing excellent uniform illumination. 19W comparable performance to 26W PLC. LED lifespan L70 40,000 hours. Non-dimmable.